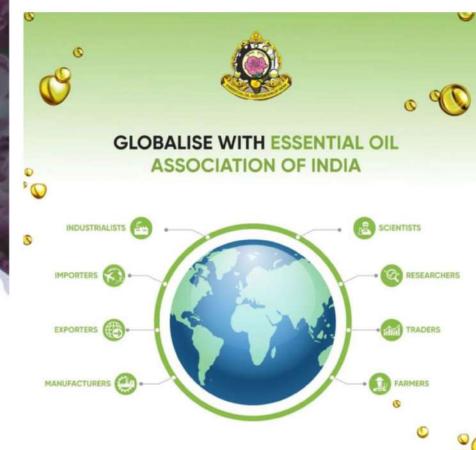

## **EOAI** values sustainability

by adopting techniques to grow essential oil crops without disturbing the environment.

On HIMALAYAN ROSA DAMASCENA

Development of AROMA FARMING & ESSENTIAL OIL INDUSTRY of Western Himalayan Region

Organised by EOAI

**Associate Partners** 

Venue: CSIR-IHBT, Palampur (Himachal Pradesh) India

नोट प्रिंट करे BharatATM App से

BharatATM की तरफ से आपको रक्षाबंधन की शुभकामनाएं।

डिजिटल फ्रॉड्स से लड़ने के लिए, BharatATM की डिजिटल सुरक्षा.