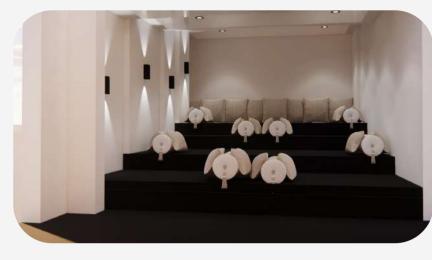

GROUND FLOOR

THIRD FLOOR

ON THE THIRD FLOOR THE HOME THEATRE IS BEEN DESIGNED IN 2 TYPES ONE WHERE INDIAN SITTING IS BEEN THEIR AND THE SECOND IS DESIGNED IN RESPECTIVE OF THE LIVING ROOM ON THE FIRST FLOOR.