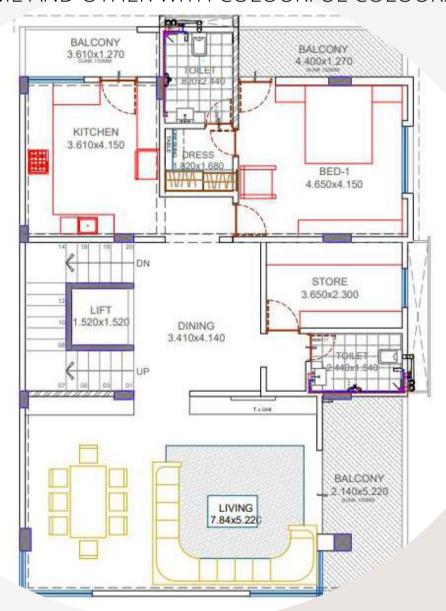

# PAVAN GANDHI HOUSE

LOCATION: SHIRUR, PUNE PROJECT STATUS: ONGOING

THE HOUSE HAS BEEN ALREADY CONSTRUCTED
THERE WE NEED TO DESIGN THE INTERIOR OF THE
HOUSE ON THE FIRST FLOOR A CONNECTION HAS
BEEN CREATED BETWEEN THE LIVING ROOM DINING
AREA AND MANDIR AND BEDROOM HAS BEEN
DESIGNED IN 2 WAYS ONE WITH BLACK AND WHITE
THEME AND OTHER WITH COLOURFUL COLOURS

### PAVAN GANDHI HOUSE

LOCATION: SHIRUR, PUNE PROJECT STATUS: ONGOING

IN THE GROUND FLOOR THE LIVING ROOM IS BEEN DESIGNED IN MOORISH STYLE WHERE ARABIC STYLE WINDOWS HAS BEEN DONE ORNAMENTAL DETAIL AND CHAINTORS AND SITTING PLACE IS BEEN ORGANISED TO ACCQUIRE THAT LOOK.

GROUND FLOOR

THIRD FLOOR

ON THE THIRD FLOOR THE HOME THEATRE IS BEEN DESIGNED IN 2 TYPES ONE WHERE INDIAN SITTING IS BEEN THEIR AND THE SECOND IS DESIGNED IN RESPECTIVE OF THE LIVING ROOM ON THE FIRST FLOOR.

### PAVAN GANDHI HOUSE

LOCATION: SHIRUR, PUNE PROJECT STATUS: ONGOING

ON THE SECOND FLOOR
BEDROOMS AND STUDY AREA IS
BEEN DESIGNED ACCORDING TO
THEIR SPACES AND LIGHT
,VENTILATIONS

SECOND FLOOR