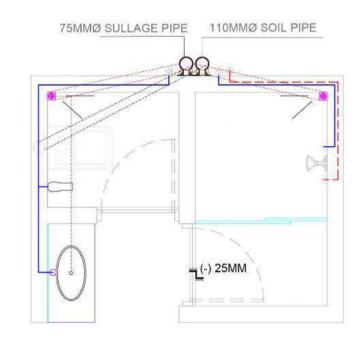

Single Way

Two Way Light

**TOILET DETAILS** 

**TOILET DETAILS** 

**ELECTRICAL LAYOUT** 