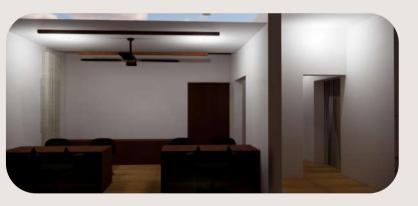

# **CONFERENCE OFFICE**

LOCATION: PUNE

PROJECT STATUS: ONGOING

OPTION I

THE SPACES IS BEEN DIVIDED IN TO AREA ONE CONFERENCE ROOM AND THE OTHER ADMINISTRATIVE DEPARTMENT THE BOTH IS BEEN CONNECTED WITH PANTRY AND CONNECTING SPACE WHERE A WOODEN LOOK IS BEEN IMPLEMENTED BOTH ON WALLS AND CEILING TO GIVE SENSE OF CONTINUTIY

#### OPTION II