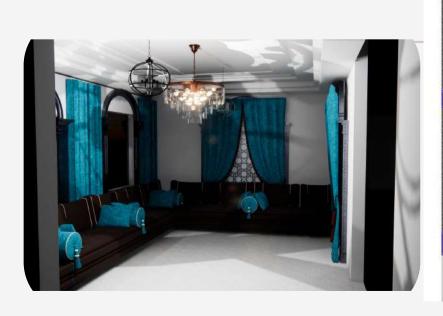

### PAVAN GANDHI HOUSE

LOCATION: SHIRUR, PUNE PROJECT STATUS: ONGOING

IN THE GROUND FLOOR THE LIVING ROOM IS BEEN DESIGNED IN MOORISH STYLE WHERE ARABIC STYLE WINDOWS HAS BEEN DONE ORNAMENTAL DETAIL AND CHAINTORS AND SITTING PLACE IS BEEN ORGANISED TO ACCQUIRE THAT LOOK.