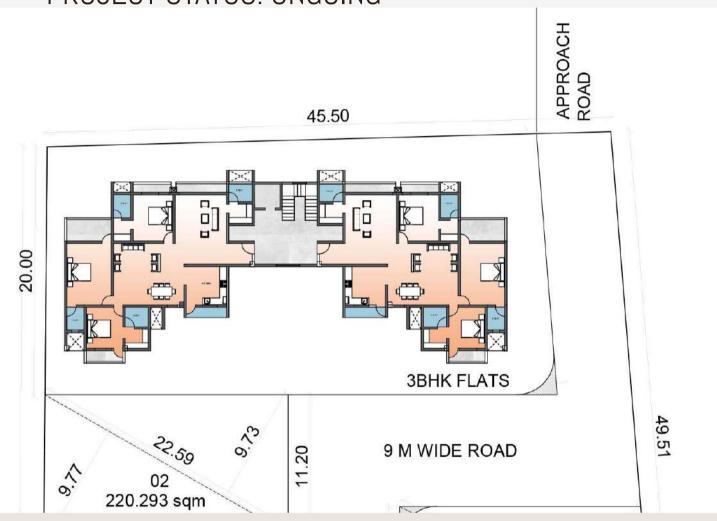

THE 3BHK FLAT IS DESIGNED SO WHERE HAS PUBLIC SPACE HAS BEEN PUT ON THE ROAD SIDE AND PRIVATE SPACES ARE PUT BEHIND AT THE END SO THAT NO DISTURBANCE WILL BE THERE FOR PRIVATE SPACES.