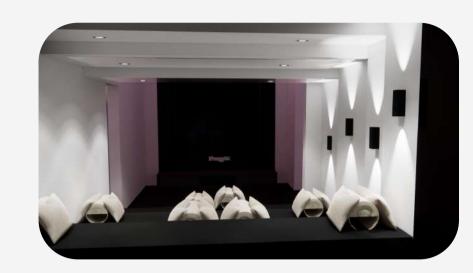

GROUND FLOOR

THIRD FLOOR

ON THE THIRD FLOOR THE HOME THEATRE IS BEEN DESIGNED IN 2 TYPES ONE WHERE INDIAN SITTING IS BEEN THEIR AND THE SECOND IS DESIGNED IN RESPECTIVE OF THE LIVING ROOM ON THE FIRST FLOOR.