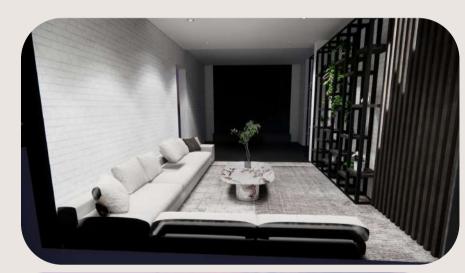

### PAVAN GANDHI HOUSE

LOCATION: SHIRUR, PUNE PROJECT STATUS: ONGOING

IN THE GROUND FLOOR THE LIVING ROOM IS BEEN DESIGNED IN MOORISH STYLE WHERE ARABIC STYLE WINDOWS HAS BEEN DONE ORNAMENTAL DETAIL AND CHAINTORS AND SITTING PLACE IS BEEN ORGANISED TO ACCQUIRE THAT LOOK.