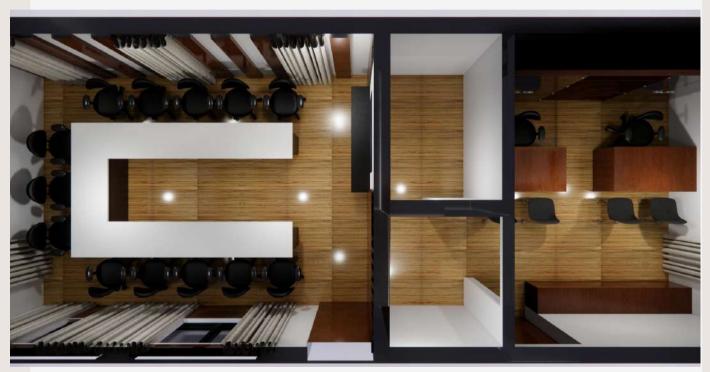

# **CONFERENCE OFFICE**

LOCATION: PUNE

PROJECT STATUS: ONGOING

OPTION I

THE SPACES IS BEEN DIVIDED IN TO AREA ONE CONFERENCE ROOM AND THE OTHER ADMINISTRATIVE DEPARTMENT THE BOTH IS BEEN CONNECTED WITH PANTRY AND CONNECTING SPACE WHERE A WOODEN LOOK IS BEEN IMPLEMENTED BOTH ON WALLS AND CEILING TO GIVE SENSE OF CONTINUTIY