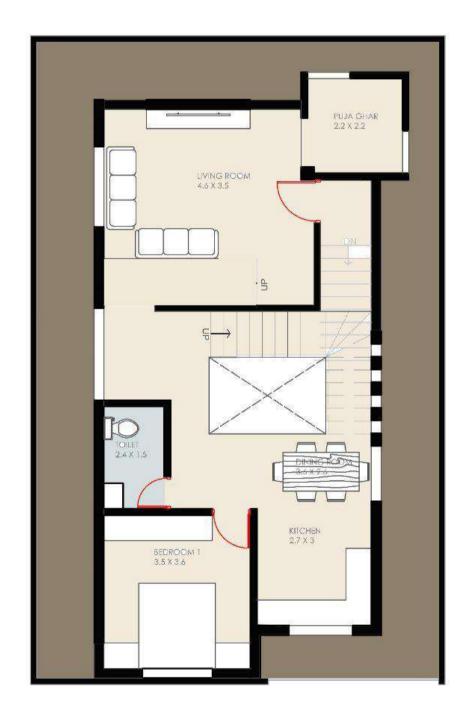

### DHEERAJ FIRODIYA HOUSE

LOCATION:PUNE

PROJECT STATUS: ONGOING

FIRST FLOOR

THE SPATIAL
ARRANGEMENTS OF THE
ENTIRE HOUSE HAS
BEEN DONE WITH
PROPER SEGREGATION
OF PUBLIC, SEMI PUBLIC
AND PRIVATE SPACES.
WHERE A COURTYARD IS
BEEN PROVIDED FOR
JIGHT VENTILATION AND
SPACE.

# DHEERAJ FIRODIYA HOUSE

LOCATION:PUNE

PROJECT STATUS: ONGOING

GROUND FLOOR SECOND FLOOR