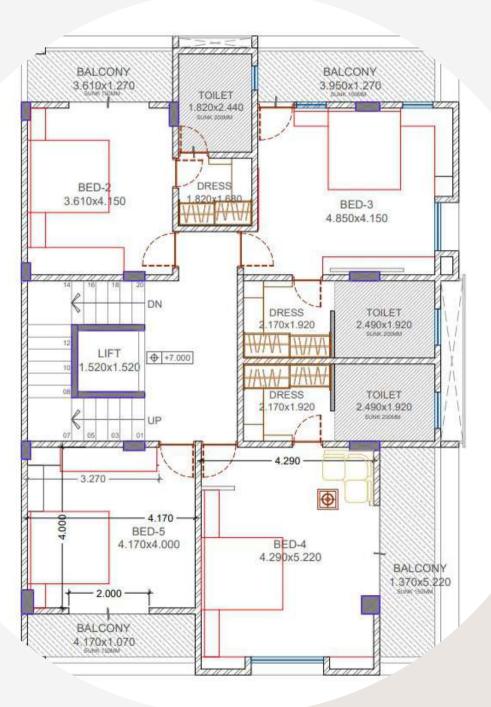

### PAVAN GANDHI HOUSE

LOCATION: SHIRUR, PUNE PROJECT STATUS: ONGOING

ON THE SECOND FLOOR
BEDROOMS AND STUDY AREA IS
BEEN DESIGNED ACCORDING TO
THEIR SPACES AND LIGHT
,VENTILATIONS

SECOND FLOOR