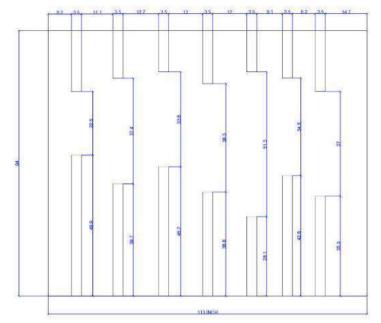

# **ARIHANT TRADERS**

**BACK PANEL** 

| 72<br>57 15 | 7     | 38.6 | 28    | 37.3 |
|-------------|-------|------|-------|------|
|             |       | 72   |       |      |
| ELEVATION   | 109.8 |      |       | ل ا  |
| 72          |       | 899  | Cabi  | n    |
| PLAN        | 2     | 32.9 | 105.9 | 70,9 |