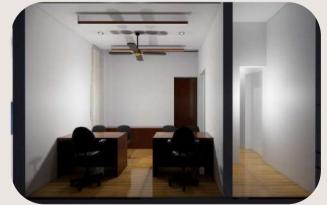

### PAVAN GANDHI HOUSE

LOCATION: SHIRUR, PUNE PROJECT STATUS: ONGOING

IN THE GROUND FLOOR THE LIVING ROOM IS BEEN DESIGNED IN MOORISH STYLE WHERE ARABIC STYLE WINDOWS HAS BEEN DONE ORNAMENTAL DETAIL AND CHAINTORS AND SITTING PLACE IS BEEN ORGANISED TO ACCQUIRE THAT LOOK.











GROUND FLOOR



THIRD FLOOR

ON THE THIRD FLOOR THE HOME THEATRE IS BEEN DESIGNED IN 2 TYPES ONE WHERE INDIAN SITTING IS BEEN THEIR AND THE SECOND IS DESIGNED IN RESPECTIVE OF THE LIVING ROOM ON THE FIRST FLOOR.





### PAVAN GANDHI HOUSE

LOCATION: SHIRUR, PUNE PROJECT STATUS: ONGOING







ON THE SECOND FLOOR
BEDROOMS AND STUDY AREA IS
BEEN DESIGNED ACCORDING TO
THEIR SPACES AND LIGHT
,VENTILATIONS



SECOND FLOOR







# **CONFERENCE OFFICE**

LOCATION: PUNE

PROJECT STATUS: ONGOING

OPTION I











THE SPACES IS BEEN DIVIDED IN TO AREA ONE CONFERENCE ROOM AND THE OTHER ADMINISTRATIVE DEPARTMENT THE BOTH IS BEEN CONNECTED WITH PANTRY AND CONNECTING SPACE WHERE A WOODEN LOOK IS BEEN IMPLEMENTED BOTH ON WALLS AND CEILING TO GIVE SENSE OF CONTINUTIY

#### OPTION II









# AGARWAL HOUSE

LOCATION:PUNE

PROJECT STATUS: ONGOING



PANEL DESIGN OF THE MAIN DOOR OF FLAT IS DONE WHERE GOLD PLATING IS DONE ON BORDERS WITH DULL YELLOWISH BROWN COLOUR IN CONTRAST WITH FOCUSING 3 SPOTLIGHTS ON THE SURFACE.

### MAHAVEER APARTMENTS

LOCATION: AHMEDNAGAR PROJECT STATUS: ONGOING



THE APARTMENTS WAS ON THE
SECOND FLOOR OF BUILDING THERE
WE NEED TO DESIGN THE INTERIOR OF
THE FLAT KEEPING IN THE WITH SPATIAL
SPACES OF PUBLIC, SEMI PUBLIC AND
PRIVATE SPACES

# **ABHAY GANDHI HOUSE**

LOCATION