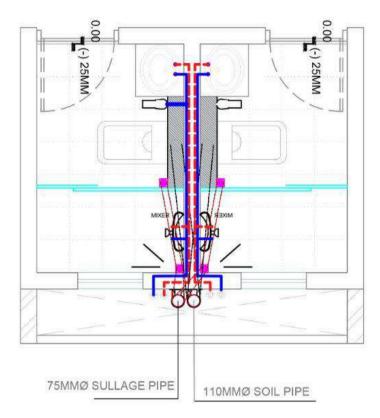

Single Way

Two Way Light

**TOILET DETAILS** 

**TOILET DETAILS** 

**ELECTRICAL LAYOUT** 