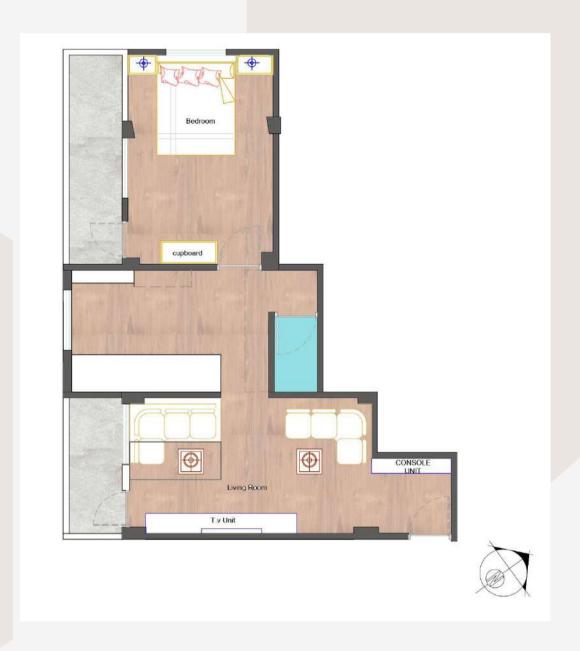

ON THE SECOND FLOOR
BEDROOMS AND STUDY AREA IS
BEEN DESIGNED ACCORDING TO
THEIR SPACES AND LIGHT
,VENTILATIONS



SECOND FLOOR







# **CONFERENCE OFFICE**

LOCATION: PUNE

PROJECT STATUS: ONGOING

OPTION I











THE SPACES IS BEEN DIVIDED IN TO AREA ONE CONFERENCE ROOM AND THE OTHER ADMINISTRATIVE DEPARTMENT THE BOTH IS BEEN CONNECTED WITH PANTRY AND CONNECTING SPACE WHERE A WOODEN LOOK IS BEEN IMPLEMENTED BOTH ON WALLS AND CEILING TO GIVE SENSE OF CONTINUTIY

#### OPTION II









# AGARWAL HOUSE

LOCATION:PUNE

PROJECT STATUS: ONGOING



PANEL DESIGN OF THE MAIN DOOR OF FLAT IS DONE WHERE GOLD PLATING IS DONE ON BORDERS WITH DULL YELLOWISH BROWN COLOUR IN CONTRAST WITH FOCUSING 3 SPOTLIGHTS ON THE SURFACE.

### MAHAVEER APARTMENTS

LOCATION: AHMEDNAGAR PROJECT STATUS: ONGOING



THE APARTMENTS WAS ON THE
SECOND FLOOR OF BUILDING THERE
WE NEED TO DESIGN THE INTERIOR OF
THE FLAT KEEPING IN THE WITH SPATIAL
SPACES OF PUBLIC, SEMI PUBLIC AND
PRIVATE SPACES

# **ABHAY GANDHI HOUSE**

LOCATION: PUNE

PROJECT STATUS: ONGOING





## **GOVIND PARIKH HOUSE**

LOCATION: PUNE

PROJECT STATUS: COMPLETED

### R.K BHANDARI HOUSE

LOCATION:PUNE PROJECT STATUS: ONGOING









THE MANDIR IS DESIGNED ACCORDING THE HINDU RELIGION WHERE ARCH WITH PILLAR IS BEEN PROVIDED IN THE FRONT WITH JALI WALL AT THE BACK AND SIDE WALL AND INSIDE BELLS HANGING IN DECREASING ORDER GIVE THE EFFECT OF THE TEMPLE

TO DESIGN
THE 3D VIEW
OF THE
BEDROOM
AND TOILET
WHERE THE IT
HAS BEEN
DIFFERENTIATE
D WITH DRY
AND WET AREA
AND THE
ROOM IS BEEN
DESIGNED IN A
LAVISH FORM.







### DHEERAJ FIRODIYA H