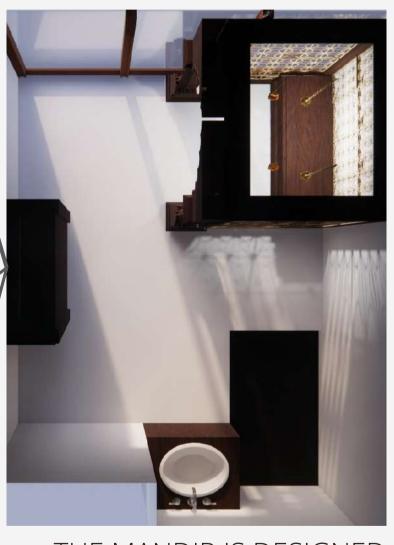

### R.K BHANDARI HOUSE

LOCATION:PUNE PROJECT STATUS: ONGOING

THE MANDIR IS DESIGNED ACCORDING THE HINDU RELIGION WHERE ARCH WITH PILLAR IS BEEN PROVIDED IN THE FRONT WITH JALI WALL AT THE BACK AND SIDE WALL AND INSIDE BELLS HANGING IN DECREASING ORDER GIVE THE EFFECT OF THE TEMPLE