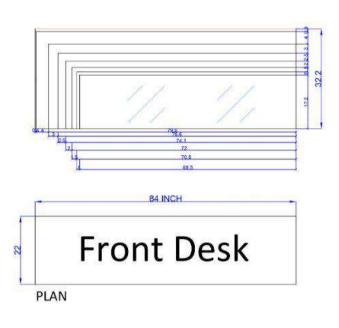

# **ARIHANT TRADERS**

**BACK PANEL** 

| 72<br>57 15 | 7     | 38.6 | 28    | 37.3 |
|-------------|-------|------|-------|------|
|             |       | 72   |       |      |
| ELEVATION   | 109.8 |      |       | ل ا  |
| 72          |       | 899  | Cabi  | n    |
| PLAN        | 2     | 32.9 | 105.9 | 70,9 |