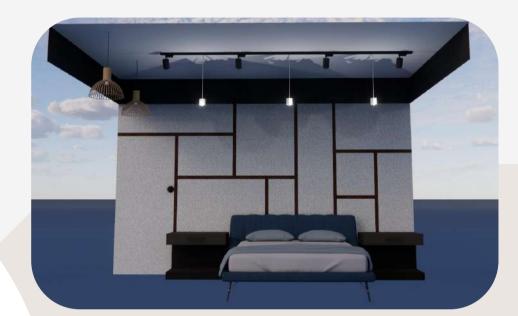

# PAVAN GANDHI HOUSE

LOCATION: SHIRUR, PUNE PROJECT STATUS: ONGOING

THE HOUSE HAS BEEN ALREADY CONSTRUCTED
THERE WE NEED TO DESIGN THE INTERIOR OF THE
HOUSE ON THE FIRST FLOOR A CONNECTION HAS
BEEN CREATED BETWEEN THE LIVING ROOM DINING
AREA AND MANDIR AND BEDROOM HAS BEEN
DESIGNED IN 2 WAYS ONE WITH BLACK AND WHITE
THEME AND OTHER WITH COLOURFUL COLOURS