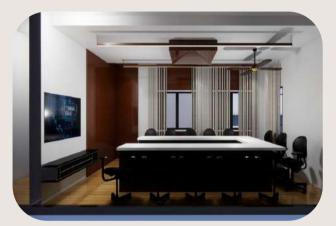

# **CONFERENCE OFFICE**

LOCATION: PUNE

PROJECT STATUS: ONGOING

OPTION I

THE SPACES IS BEEN DIVIDED IN TO AREA ONE CONFERENCE ROOM AND THE OTHER ADMINISTRATIVE DEPARTMENT THE BOTH IS BEEN CONNECTED WITH PANTRY AND CONNECTING SPACE WHERE A WOODEN LOOK IS BEEN IMPLEMENTED BOTH ON WALLS AND CEILING TO GIVE SENSE OF CONTINUTIY

#### OPTION II