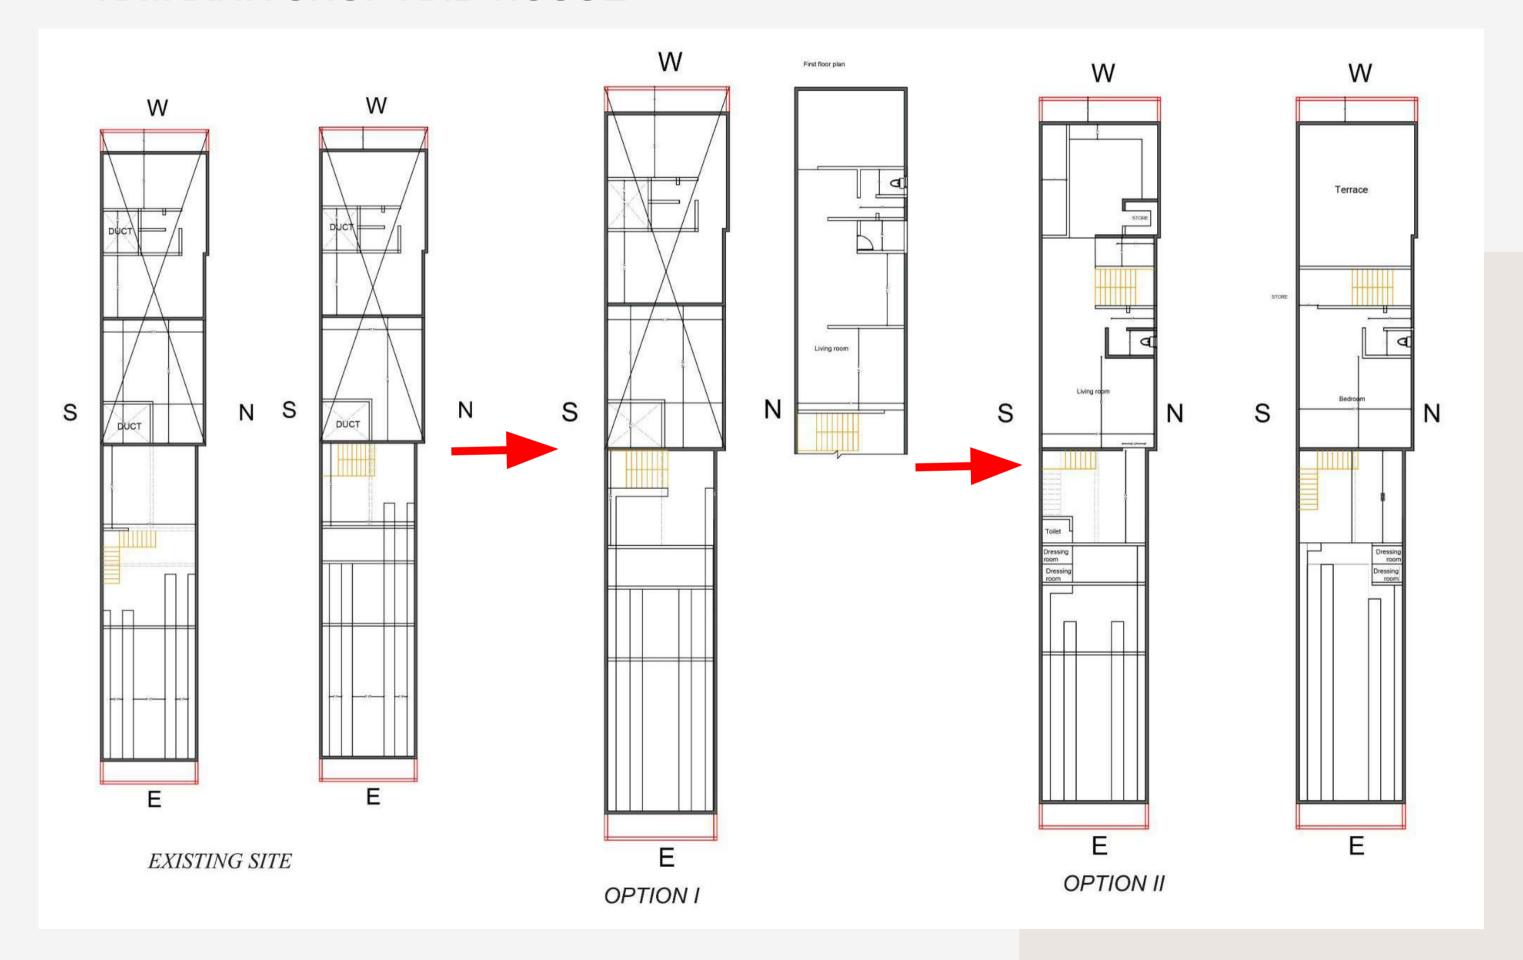

### KATARIYA SHOP AND HOUSE

LOCATION: KADA
PROJECT STATUS: ONGOING

IN THIS PROJECT THEIR HAS
BEEN COMBINATION OF SHOP
AND HOUSE, WHERE THE SHOP
SHOULD BE IN FRONT AND THE
HOUSE SHOULD BE IN
CONNECTING THE SHOP. IN THIS
THE SPATIAL ARRANGEMENTS OF
THE ENTIRE HOUSE HAS BEEN
DONE WITH PROPER
SEGREGATION OF PUBLIC LIKE
LIVING ROOM POOJA AREA
KITCHEN ARE ON THE GROUND
FLOOR CONNECTED WITH THE
DUCT, AND PRIVATE SPACES ARE
ON THE SECOND FLOOR.