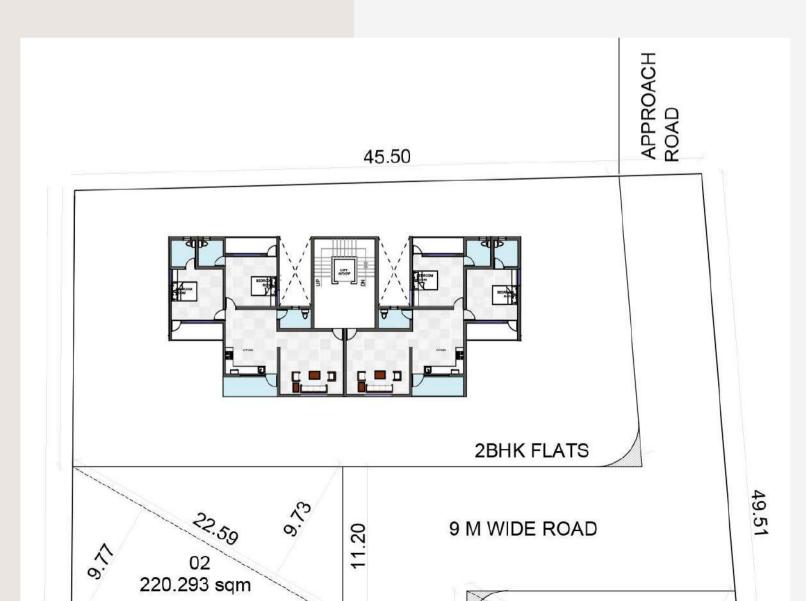

### PARSHWA REALTY APARTMENTS

LOCATION: AHMEDNAGAR PROJECT STATUS: ONGOING

THE 2BHK FLAT IS DESIGNED SO WHERE HAS PUBLIC SPACE, DUCTS HAS BEEN PUT NEAR THE SHOPS AND PRIVATE SPACES ARE PUT BEHIND AT THE END.