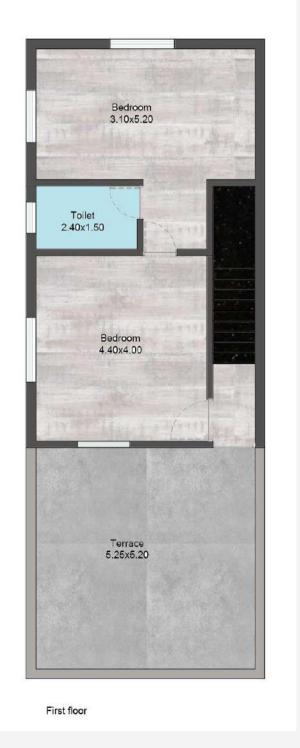

### **ROW HOUSING**

LOCATION: AHMEDNAGAR
BUILT-UP AREA: 48.53 SQM
PROJECT STATUS: ONGOING

TO DESIGN ROW HOUSING OF 12 UNITS OF 2 FLOORS GROUND FLOOR AND FIRST FLOOR