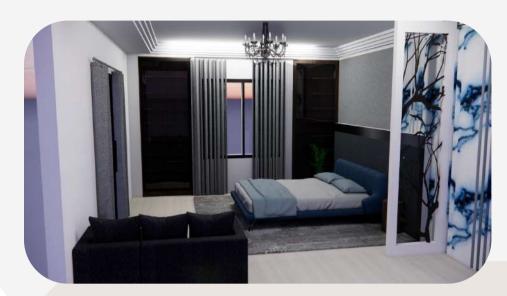

TO DESIGN
THE 3D VIEW
OF THE
BEDROOM
AND TOILET
WHERE THE IT
HAS BEEN
DIFFERENTIATE
D WITH DRY
AND WET AREA
AND THE
ROOM IS BEEN
DESIGNED IN A
LAVISH FORM.