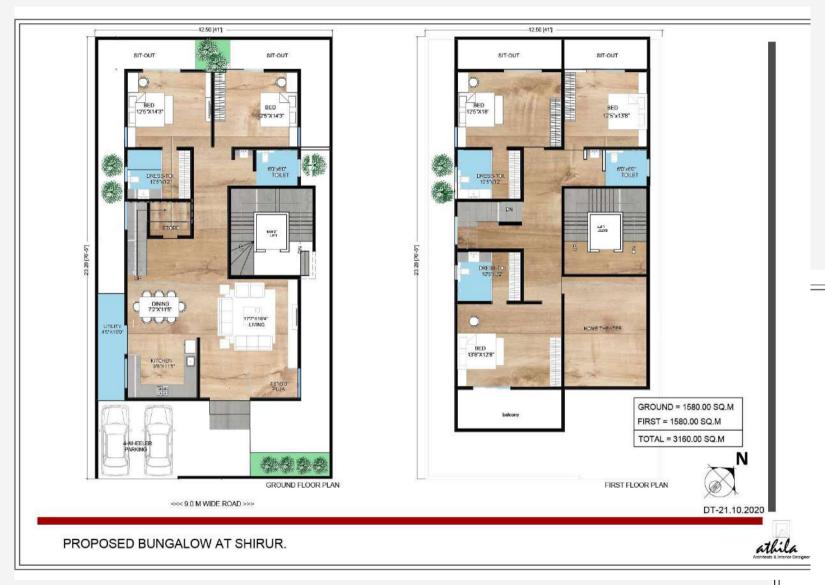

### **DUPLEX FLAT**

LOCATION:SHIRUR,PUNE

PROJECT STATUS: ONGOING

THE HOUSE IS IN DESIGNED IN 1500 SQM KEEPING THE SPATIAL ARRANGEMENTS OF THE ENTIRE HOUSE HAS BEEN DONE WITH PROPER SEGREGATION OF PUBLIC, SEMI PUBLIC AND PRIVATE SPACES