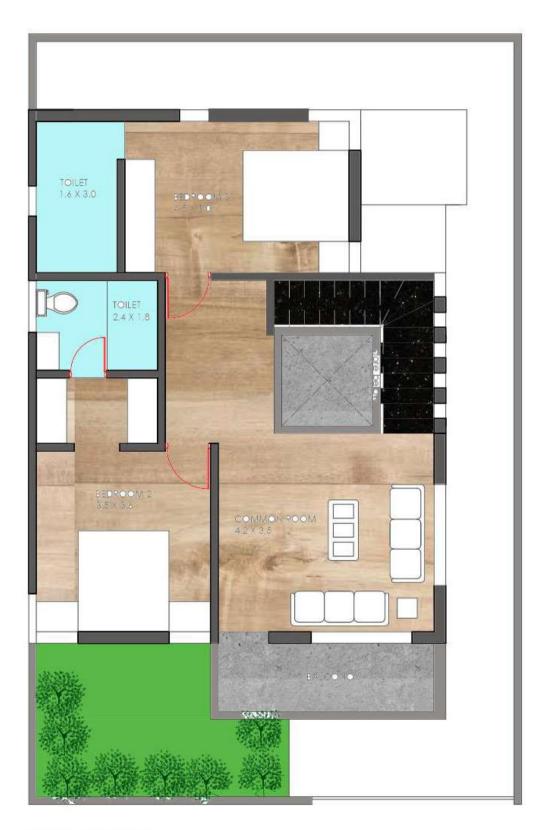

### DHEERAJ FIRODIYA HOUSE

LOCATION:PUNE

PROJECT STATUS: ONGOING

FIRST FLOOR

THE SPATIAL
ARRANGEMENTS OF THE
ENTIRE HOUSE HAS
BEEN DONE WITH
PROPER SEGREGATION
OF PUBLIC, SEMI PUBLIC
AND PRIVATE SPACES.
WHERE A COURTYARD IS
BEEN PROVIDED FOR
JIGHT VENTILATION AND
SPACE.

**GROUND FLOOR** 