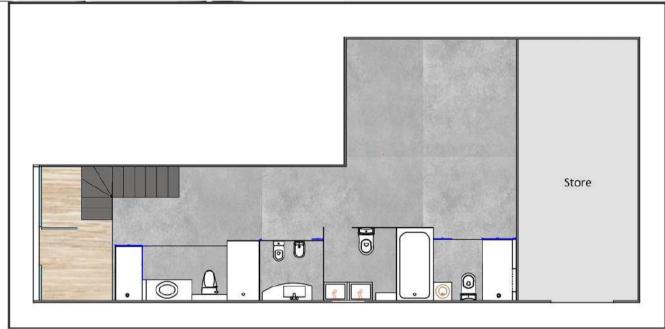

#### FIRST FLOOR

ON THIS FLOOR THE REAL
BATHROOM IS BEEN
ARRANGED LIKE HOW THE
WASHROOM WILL BEEN SEEN
LIKE WITHOUT OR WITH
BATHTUBS AUR DIFFERENT
SHOWERS OR DIVIDED
SPACES WITH DRY OR WET
AREA.

#### **GROUND FLOOR**

IT HAS BEEN DESIGNED IN
A WHERE ALL THE
INDIVIDUALS ARE BEEN
PUT LIKE FAUCETS
SHOWERS BASIN AND
OTHER REQUIRED
MATERIALS IN
WASHROOM ARE
ARRANGED IN
PRESENTABLE MANNER