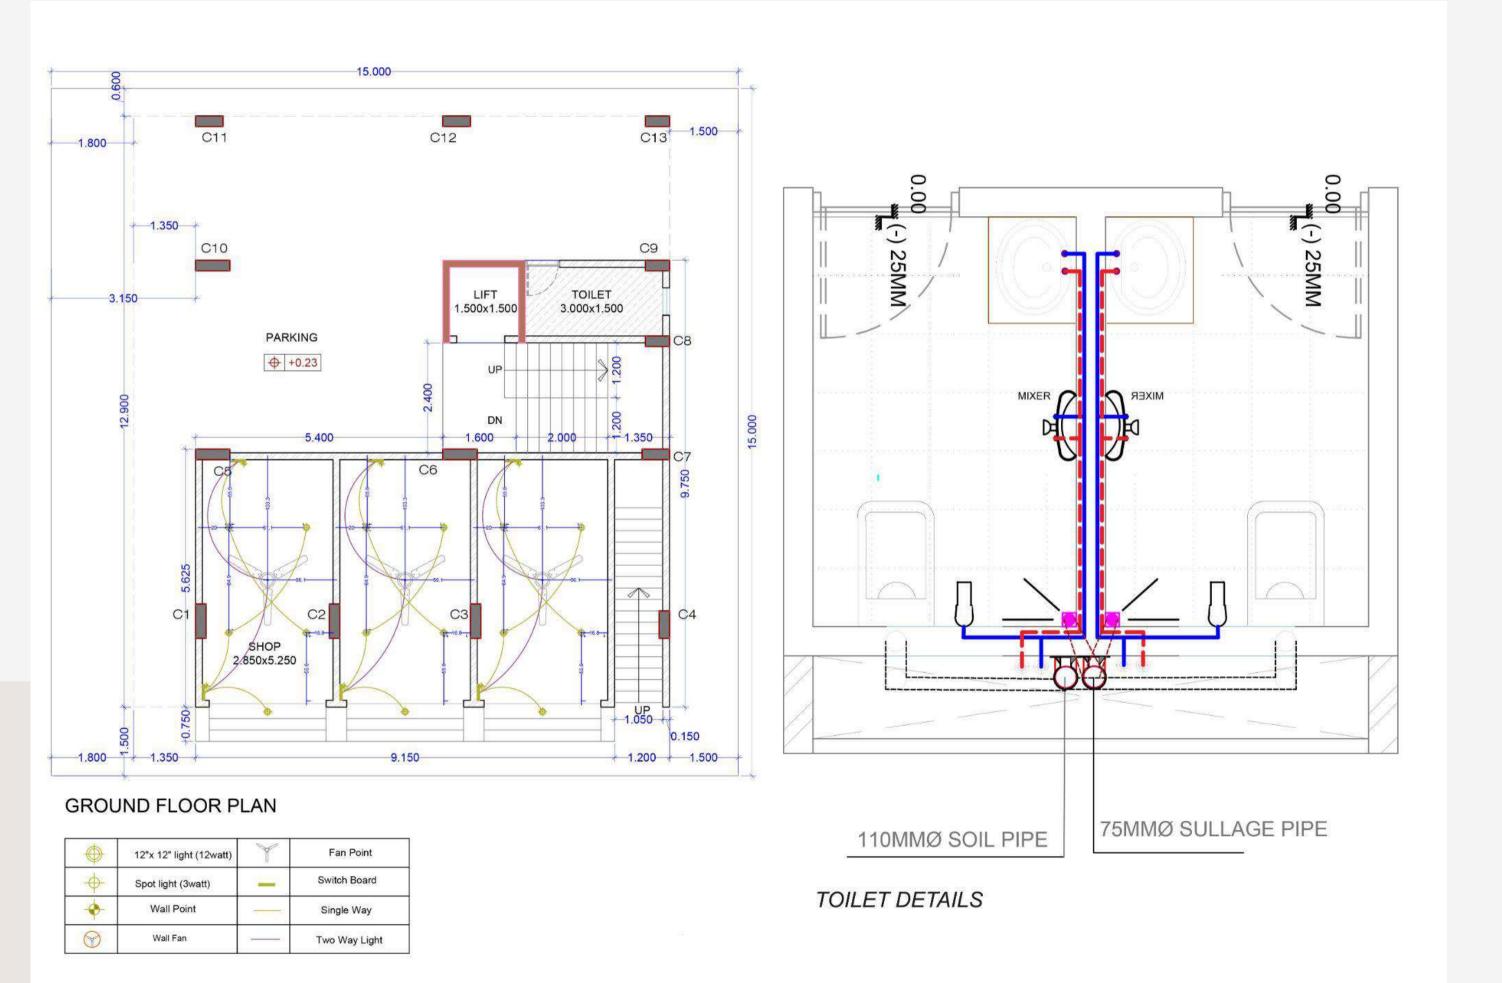

### KATARIYA SHOP AND HOUSE

LOCATION: KADA
PROJECT STATUS: ONGOING

IN THIS PROJECT THEIR HAS
BEEN COMBINATION OF SHOP
AND HOUSE, WHERE THE SHOP
SHOULD BE IN FRONT AND THE
HOUSE SHOULD BE IN
CONNECTING THE SHOP. IN THIS
THE SPATIAL ARRANGEMENTS OF
THE ENTIRE HOUSE HAS BEEN
DONE WITH PROPER
SEGREGATION OF PUBLIC LIKE
LIVING ROOM POOJA AREA
KITCHEN ARE ON THE GROUND
FLOOR CONNECTED WITH THE
DUCT, AND PRIVATE SPACES ARE
ON THE SECOND FLOOR.

Single Way

Two Way Light

**TOILET DETAILS** 

**TOILET DETAILS** 

**ELECTRICAL LAYOUT** 