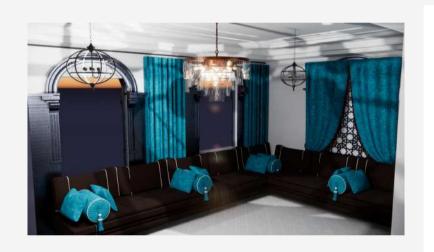

### PAVAN GANDHI HOUSE

LOCATION: SHIRUR, PUNE PROJECT STATUS: ONGOING

IN THE GROUND FLOOR THE LIVING ROOM IS BEEN DESIGNED IN MOORISH STYLE WHERE ARABIC STYLE WINDOWS HAS BEEN DONE ORNAMENTAL DETAIL AND CHAINTORS AND SITTING PLACE IS BEEN ORGANISED TO ACCQUIRE THAT LOOK.