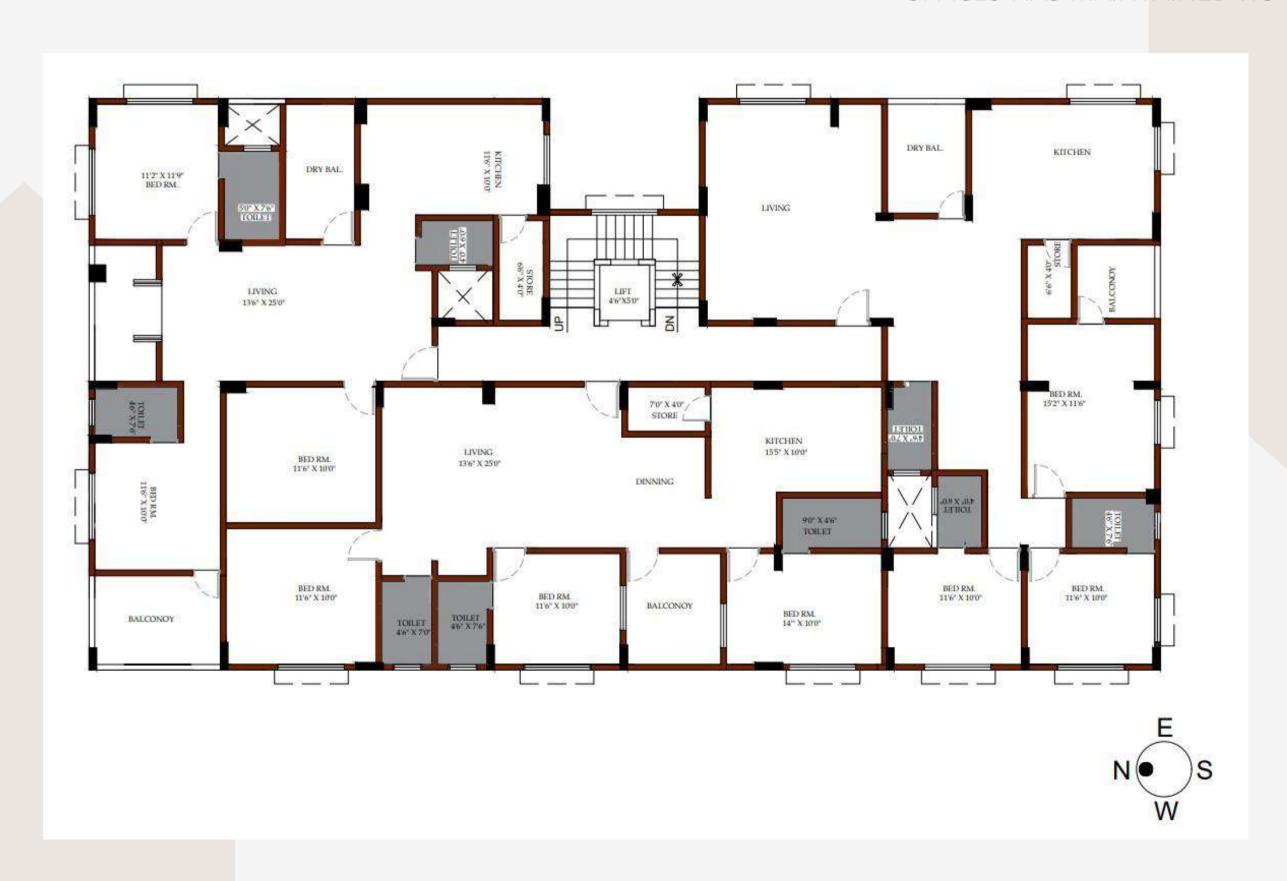

# **GANGOTRI DEVELOPERS**

LOCATION:SHIRUR,PUNE PROJECT STATUS:COMPLETED THE FLAT SYSTEM IS DESIGNED IN KEEPING THE SPATIAL ARRANGEMENTS OF THE ENTIRE FLAT WHERE HAS PUBLIC, SEMI PUBLIC AND PRIVATE SPACES ARE BEEN SEGREGATE WITH CONNECTING SPACES AND SO THAT THE PRIVATE SPACES HAS MAINTAINED ITS VALUE.