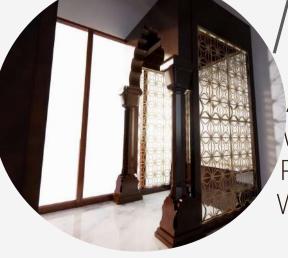

### R.K BHANDARI HOUSE

LOCATION:PUNE PROJECT STATUS: ONGOING

THE MANDIR IS DESIGNED ACCORDING THE HINDU RELIGION WHERE ARCH WITH PILLAR IS BEEN PROVIDED IN THE FRONT WITH JALI WALL AT THE BACK AND SIDE WALL AND INSIDE BELLS HANGING IN DECREASING ORDER GIVE THE EFFECT OF THE TEMPLE