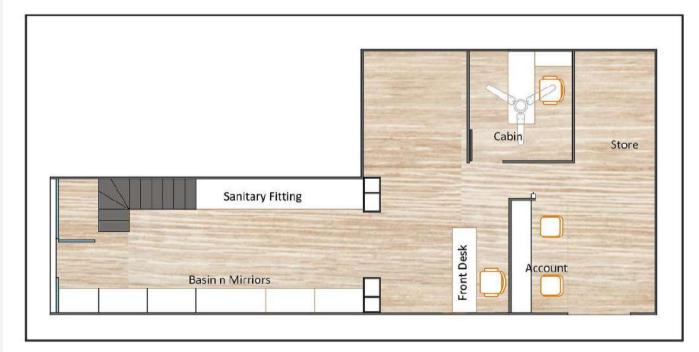

# **ARIHANT TRADERS**

**BACK PANEL** 

| 72<br>57 15 | 7     | 38.6 | 28    | 37.3 |
|-------------|-------|------|-------|------|
|             |       | 72   |       |      |
| ELEVATION   | 109.8 |      |       | ل ا  |
| 72          |       | 899  | Cabi  | n    |
| PLAN        | 2     | 32.9 | 105.9 | 70,9 |