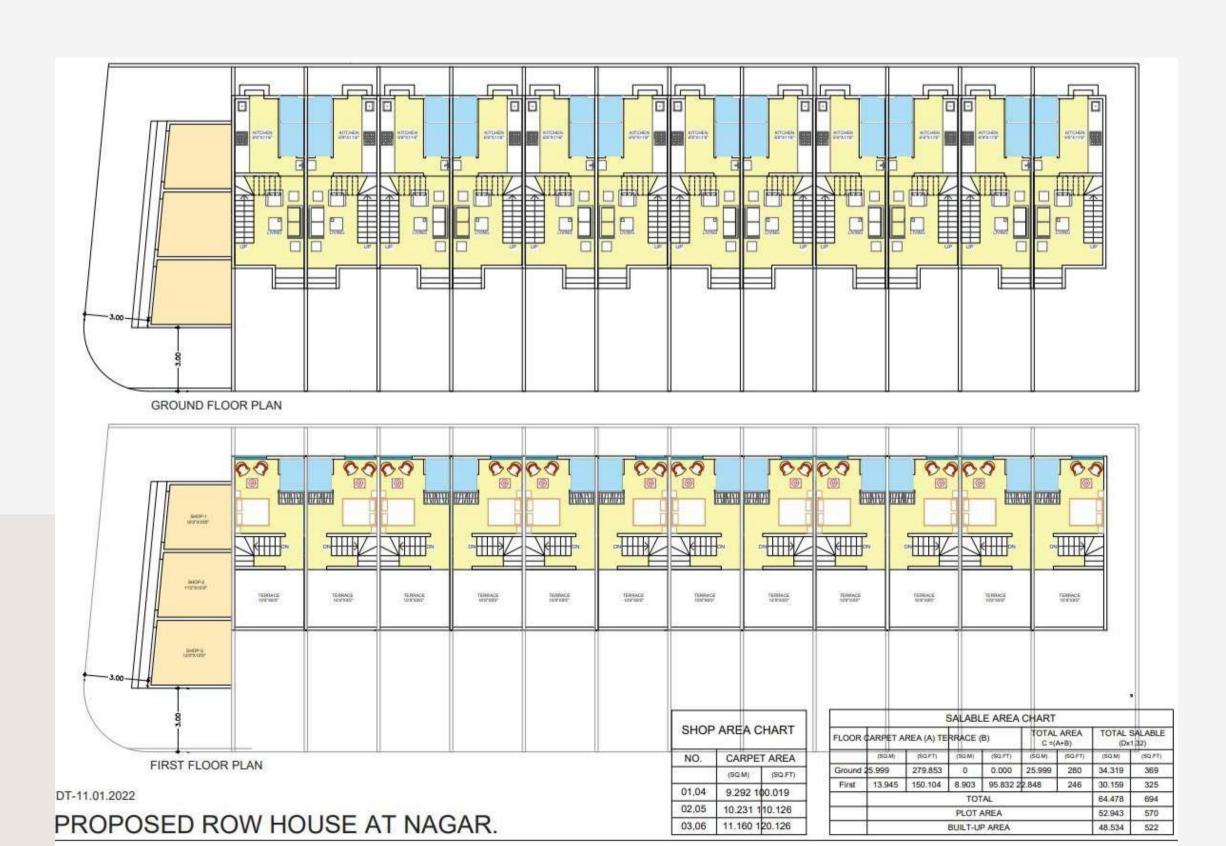

### **ROW HOUSING**

LOCATION: AHMEDNAGAR
BUILT-UP AREA: 48.53 SQM
PROJECT STATUS: ONGOING

TO DESIGN ROW HOUSING OF 12 UNITS OF 2 FLOORS GROUND FLOOR AND FIRST FLOOR