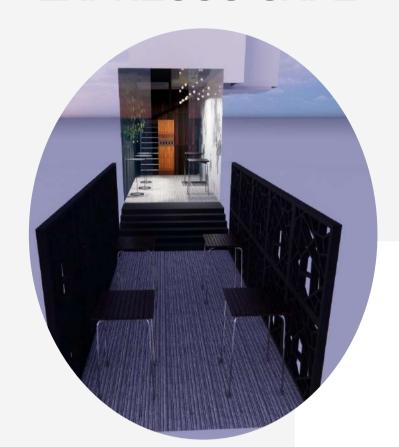

# **EXPRESSO CAFE**

THE CAFE IS BEEN DESIGNED KEEPING IN MIND THE LIGHT OR HAPPINESS AND DARK OR SADNESS THEME WHERE IN THE LIGHT THEME EVERYTHING IS IN BRIGHT LIGHTS AND COLOURS AND IN DARK BLACK IS BEEN IMPLEMENTED ACCORDING TO THE HUMANS EMOTIONS