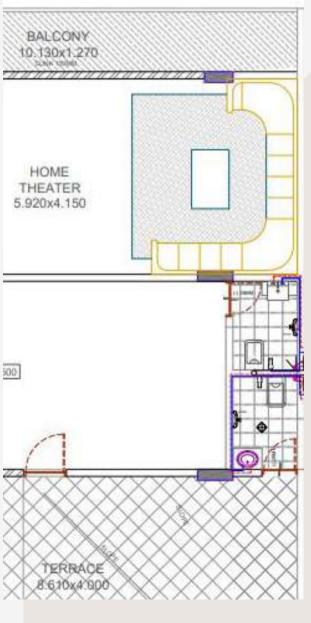

GROUND FLOOR

THIRD FLOOR

ON THE THIRD FLOOR THE HOME THEATRE IS BEEN DESIGNED IN 2 TYPES ONE WHERE INDIAN SITTING IS BEEN THEIR AND THE SECOND IS DESIGNED IN RESPECTIVE OF THE LIVING ROOM ON THE FIRST FLOOR.