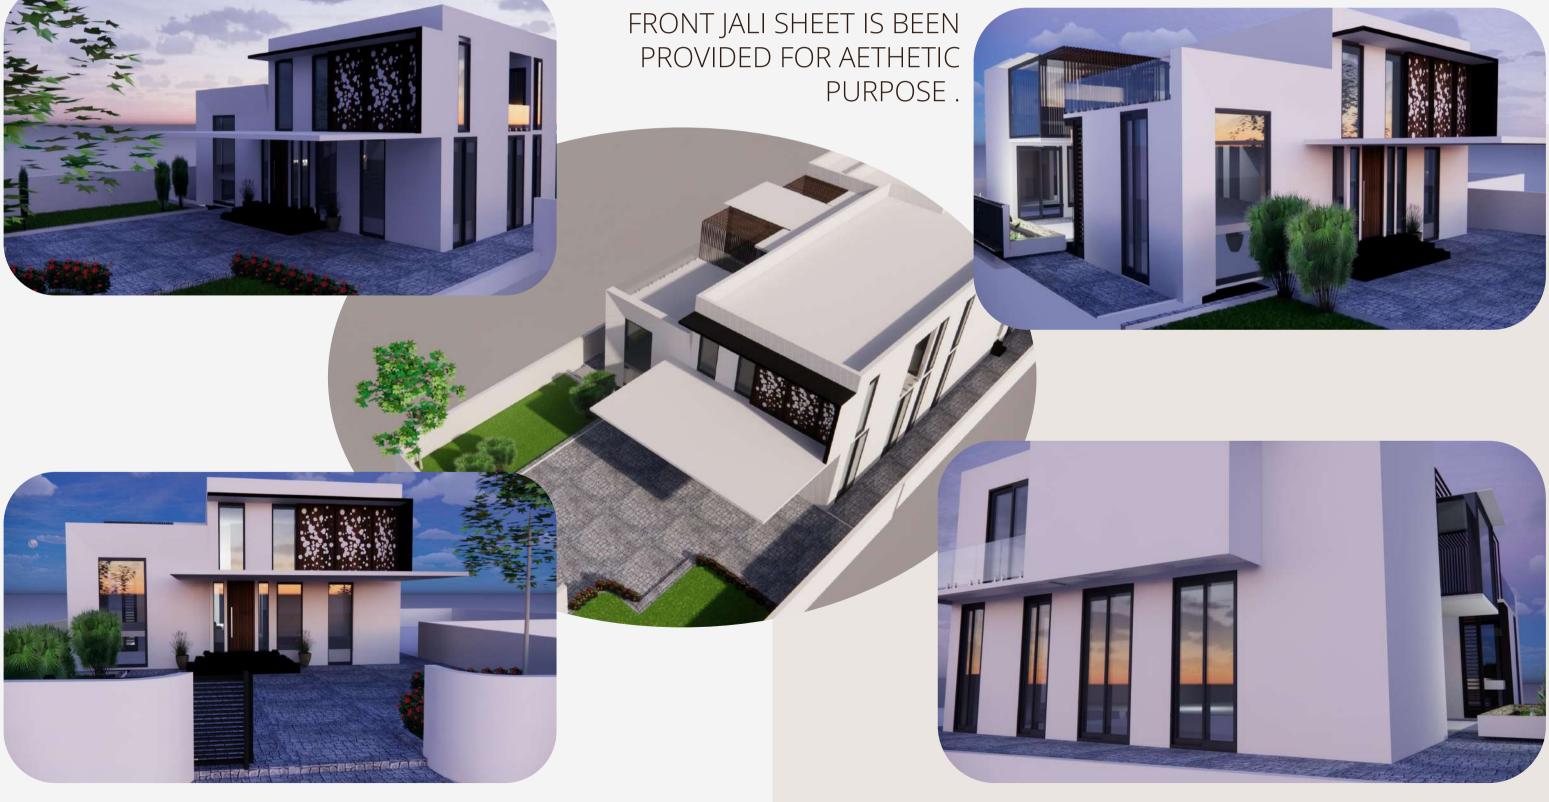

TO AREA ONE CONFERENCE ROOM AND THE OTHER ADMINISTRATIVE DEPARTMENT THE BOTH IS BEEN CONNECTED WITH PANTRY AND CONNECTING SPACE WHERE A WOODEN LOOK IS BEEN IMPLEMENTED BOTH ON WALLS AND CEILING TO GIVE SENSE OF CONTINUTIY

#### OPTION II









# AGARWAL HOUSE

LOCATION:PUNE

PROJECT STATUS: ONGOING



PANEL DESIGN OF THE MAIN DOOR OF FLAT IS DONE WHERE GOLD PLATING IS DONE ON BORDERS WITH DULL YELLOWISH BROWN COLOUR IN CONTRAST WITH FOCUSING 3 SPOTLIGHTS ON THE SURFACE.

### MAHAVEER APARTMENTS

LOCATION: AHMEDNAGAR PROJECT STATUS: ONGOING



THE APARTMENTS WAS ON THE
SECOND FLOOR OF BUILDING THERE
WE NEED TO DESIGN THE INTERIOR OF
THE FLAT KEEPING IN THE WITH SPATIAL
SPACES OF PUBLIC, SEMI PUBLIC AND
PRIVATE SPACES

# **ABHAY GANDHI HOUSE**

LOCATION: PUNE

PROJECT STATUS: ONGOING





## **GOVIND PARIKH HOUSE**

LOCATION: PUNE

PROJECT STATUS: COMPLETED

### R.K BHANDARI HOUSE

LOCATION:PUNE PROJECT STATUS: ONGOING









THE MANDIR IS DESIGNED ACCORDING THE HINDU RELIGION WHERE ARCH WITH PILLAR IS BEEN PROVIDED IN THE FRONT WITH JALI WALL AT THE BACK AND SIDE WALL AND INSIDE BELLS HANGING IN DECREASING ORDER GIVE THE EFFECT OF THE TEMPLE

TO DESIGN
THE 3D VIEW
OF THE
BEDROOM
AND TOILET
WHERE THE IT
HAS BEEN
DIFFERENTIATE
D WITH DRY
AND WET AREA
AND THE
ROOM IS BEEN
DESIGNED IN A
LAVISH FORM.







### DHEERAJ FIRODIYA HOUSE

LOCATION:PUNE

PROJECT STATUS: ONGOING





FIRST FLOOR

THE SPATIAL
ARRANGEMENTS OF THE
ENTIRE HOUSE HAS
BEEN DONE WITH
PROPER SEGREGATION
OF PUBLIC, SEMI PUBLIC
AND PRIVATE SPACES.
WHERE A COURTYARD IS
BEEN PROVIDED FOR
JIGHT VENTILATION AND