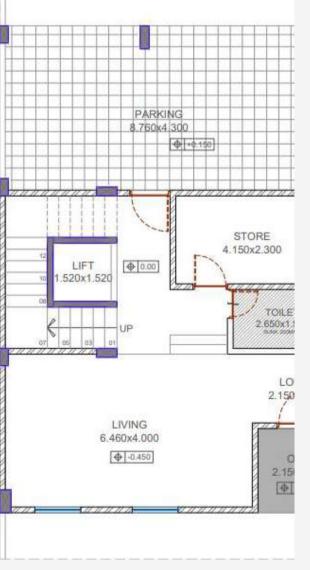

### PAVAN GANDHI HOUSE

LOCATION: SHIRUR, PUNE PROJECT STATUS: ONGOING

ON THE SECOND FLOOR
BEDROOMS AND STUDY AREA IS
BEEN DESIGNED ACCORDING TO
THEIR SPACES AND LIGHT
,VENTILATIONS

SECOND FLOOR