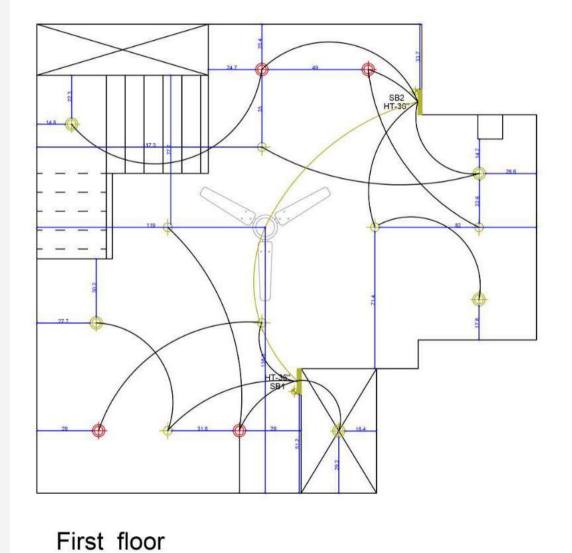

# **WAKHARE HOUSE**

LEGEND

12"x 12" light (12watt)

Spot light (3watt)

Wall Point

Wall Fan

Fan Point

Switch Board

Single Way

Two Way Light

**TOILET DETAILS** 

**TOILET DETAILS** 

**ELECTRICAL LAYOUT** 