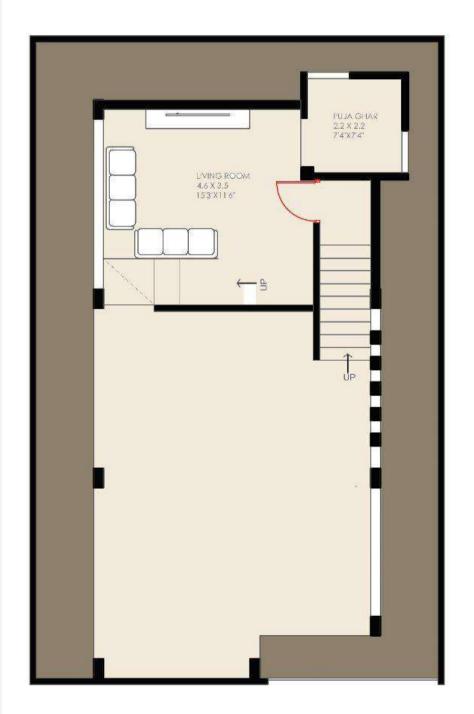

### DHEERAJ FIRODIYA HOUSE

LOCATION:PUNE

PROJECT STATUS: ONGOING

FIRST FLOOR

THE SPATIAL
ARRANGEMENTS OF THE
ENTIRE HOUSE HAS
BEEN DONE WITH
PROPER SEGREGATION
OF PUBLIC, SEMI PUBLIC
AND PRIVATE SPACES.
WHERE A COURTYARD IS
BEEN PROVIDED FOR
JIGHT VENTILATION AND
SPACE.

# DHEERAJ FIRODIYA HOUSE

LOCATION:PUNE

PROJECT STATUS: ONGOING

GROUND FLOOR SECOND FLOOR