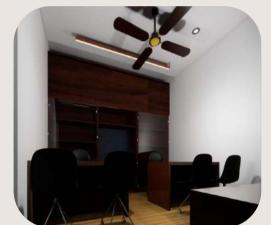

# **CONFERENCE OFFICE**

LOCATION: PUNE

PROJECT STATUS: ONGOING

OPTION I

THE SPACES IS BEEN DIVIDED IN TO AREA ONE CONFERENCE ROOM AND THE OTHER ADMINISTRATIVE DEPARTMENT THE BOTH IS BEEN CONNECTED WITH PANTRY AND CONNECTING SPACE WHERE A WOODEN LOOK IS BEEN IMPLEMENTED BOTH ON WALLS AND CEILING TO GIVE SENSE OF CONTINUTIY