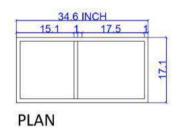

# **ARIHANT TRADERS**

**BACK PANEL** 

| 72<br>57 15 | 7     | 38.6 | 28    | 37.3 |
|-------------|-------|------|-------|------|
|             |       | 72   |       |      |
| ELEVATION   | 109.8 |      |       | ل ا  |
| 72          |       | 899  | Cabi  | n    |
| PLAN        | 2     | 32.9 | 105.9 | 70,9 |