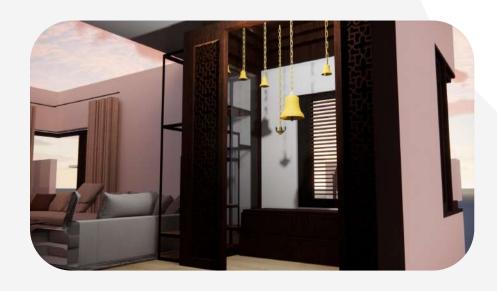

### R.K BHANDARI HOUSE

LOCATION:PUNE PROJECT STATUS: ONGOING

THE MANDIR IS DESIGNED ACCORDING THE HINDU RELIGION WHERE ARCH WITH PILLAR IS BEEN PROVIDED IN THE FRONT WITH JALI WALL AT THE BACK AND SIDE WALL AND INSIDE BELLS HANGING IN DECREASING ORDER GIVE THE EFFECT OF THE TEMPLE