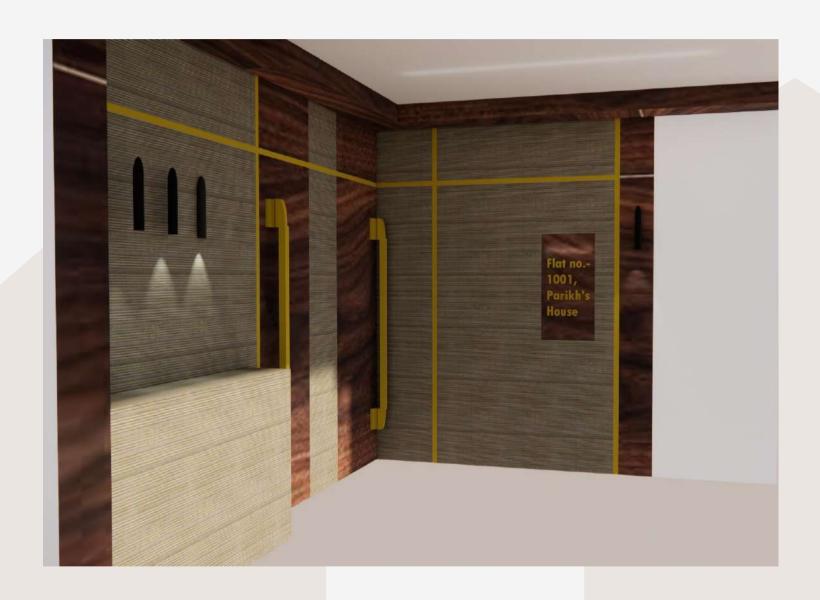

HE HOME THEATRE IS BEEN DESIGNED IN 2 TYPES ONE WHERE INDIAN SITTING IS BEEN THEIR AND THE SECOND IS DESIGNED IN RESPECTIVE OF THE LIVING ROOM ON THE FIRST FLOOR.





### PAVAN GANDHI HOUSE

LOCATION: SHIRUR, PUNE PROJECT STATUS: ONGOING







ON THE SECOND FLOOR
BEDROOMS AND STUDY AREA IS
BEEN DESIGNED ACCORDING TO
THEIR SPACES AND LIGHT
,VENTILATIONS



SECOND FLOOR







# **CONFERENCE OFFICE**

LOCATION: PUNE

PROJECT STATUS: ONGOING

OPTION I











THE SPACES IS BEEN DIVIDED IN TO AREA ONE CONFERENCE ROOM AND THE OTHER ADMINISTRATIVE DEPARTMENT THE BOTH IS BEEN CONNECTED WITH PANTRY AND CONNECTING SPACE WHERE A WOODEN LOOK IS BEEN IMPLEMENTED BOTH ON WALLS AND CEILING TO GIVE SENSE OF CONTINUTIY

#### OPTION II









# AGARWAL HOUSE

LOCATION:PUNE

PROJECT STATUS: ONGOING



PANEL DESIGN OF THE MAIN DOOR OF FLAT IS DONE WHERE GOLD PLATING IS DONE ON BORDERS WITH DULL YELLOWISH BROWN COLOUR IN CONTRAST WITH FOCUSING 3 SPOTLIGHTS ON THE SURFACE.

### MAHAVEER APARTMENTS

LOCATION: AHMEDNAGAR PROJECT STATUS: ONGOING



THE APARTMENTS WAS ON THE
SECOND FLOOR OF BUILDING THERE
WE NEED TO DESIGN THE INTERIOR OF
THE FLAT KEEPING IN THE WITH SPATIAL
SPACES OF PUBLIC, SEMI PUBLIC AND
PRIVATE SPACES

# **ABHAY GANDHI HOUSE**

LOCATION: PUNE

PROJECT STATUS: ONGOING





## **GOVIND PARIKH HOUSE**

LOCATION: PUNE

PROJECT STATUS: COMPLETED

### R.K BHANDARI HOUSE

LOCATION:PUNE PROJECT STATUS: ONGOING









THE MANDIR IS DESIGNED ACCORDING THE HINDU RELIGION WHERE ARCH WITH PILLAR IS BEEN PROVIDED IN THE FRONT WITH JALI WALL AT THE BACK AND SIDE WALL AND INSIDE BELL