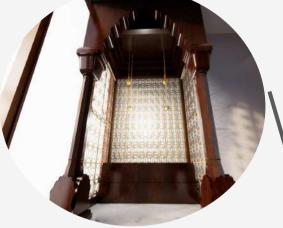

### R.K BHANDARI HOUSE

LOCATION:PUNE PROJECT STATUS: ONGOING

THE MANDIR IS DESIGNED ACCORDING THE HINDU RELIGION WHERE ARCH WITH PILLAR IS BEEN PROVIDED IN THE FRONT WITH JALI WALL AT THE BACK AND SIDE WALL AND INSIDE BELLS HANGING IN DECREASING ORDER GIVE THE EFFECT OF THE TEMPLE