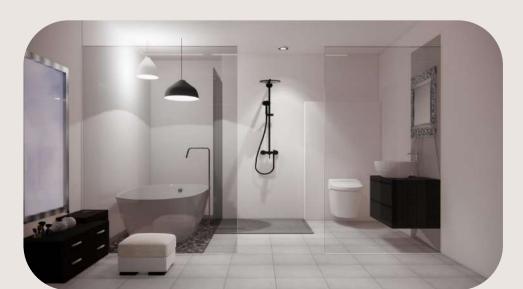

TO DESIGN
THE 3D VIEW
OF THE
BEDROOM
AND TOILET
WHERE THE IT
HAS BEEN
DIFFERENTIATE
D WITH DRY
AND WET AREA
AND THE
ROOM IS BEEN
DESIGNED IN A
LAVISH FORM.