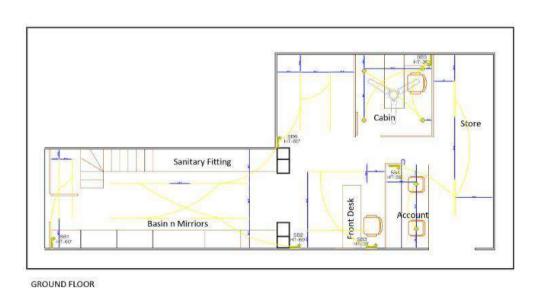

# **ARIHANT TRADERS**

**BACK PANEL** 

| 72<br>57 15 | 7     | 38.6 | 28    | 37.3 |
|-------------|-------|------|-------|------|
|             |       | 72   |       |      |
| ELEVATION   | 109.8 |      |       | ل ا  |
| 72          |       | 899  | Cabi  | n    |
| PLAN        | 2     | 32.9 | 105.9 | 70,9 |

LEGEND 12"x 12" light (12watt) Spot light (3watt) Wall Point Fan Point Switch Board Track lights Tube lights