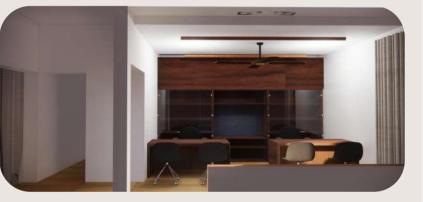

# **CONFERENCE OFFICE**

LOCATION: PUNE

PROJECT STATUS: ONGOING

OPTION I

THE SPACES IS BEEN DIVIDED IN TO AREA ONE CONFERENCE ROOM AND THE OTHER ADMINISTRATIVE DEPARTMENT THE BOTH IS BEEN CONNECTED WITH PANTRY AND CONNECTING SPACE WHERE A WOODEN LOOK IS BEEN IMPLEMENTED BOTH ON WALLS AND CEILING TO GIVE SENSE OF CONTINUTIY

#### OPTION II