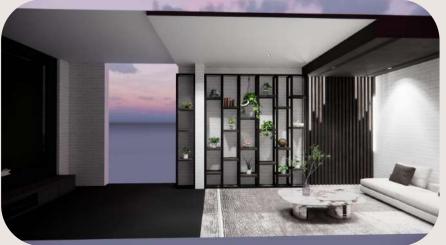

### PAVAN GANDHI HOUSE

LOCATION: SHIRUR, PUNE PROJECT STATUS: ONGOING

IN THE GROUND FLOOR THE LIVING ROOM IS BEEN DESIGNED IN MOORISH STYLE WHERE ARABIC STYLE WINDOWS HAS BEEN DONE ORNAMENTAL DETAIL AND CHAINTORS AND SITTING PLACE IS BEEN ORGANISED TO ACCQUIRE THAT LOOK.