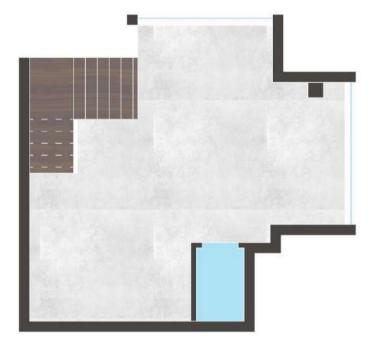

Fan Point

1 1 1 1 1 1 111111

Ground floor

#### LEGEND

| 0 | GS8008/6C light (E 27)   |
|---|--------------------------|
| + | ROPE LIGHT               |
| - | Wall Point               |
| • | GS18301/1P light (1XE27) |
| _ | Switch Board             |
|   | Single Way               |
|   | Two Way Light            |