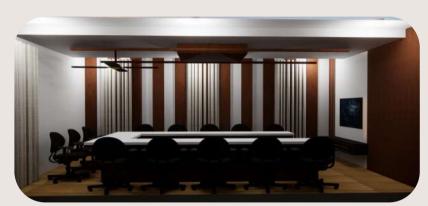

# **CONFERENCE OFFICE**

LOCATION: PUNE

PROJECT STATUS: ONGOING

OPTION I

THE SPACES IS BEEN DIVIDED IN TO AREA ONE CONFERENCE ROOM AND THE OTHER ADMINISTRATIVE DEPARTMENT THE BOTH IS BEEN CONNECTED WITH PANTRY AND CONNECTING SPACE WHERE A WOODEN LOOK IS BEEN IMPLEMENTED BOTH ON WALLS AND CEILING TO GIVE SENSE OF CONTINUTIY