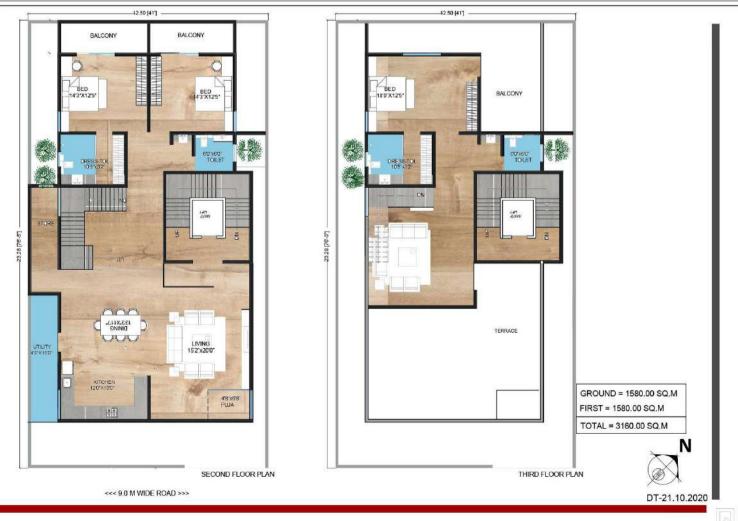

### **DUPLEX FLAT**

LOCATION:SHIRUR,PUNE

PROJECT STATUS: ONGOING

THE HOUSE IS IN DESIGNED IN 1500 SQM KEEPING THE SPATIAL ARRANGEMENTS OF THE ENTIRE HOUSE HAS BEEN DONE WITH PROPER SEGREGATION OF PUBLIC, SEMI PUBLIC AND PRIVATE SPACES