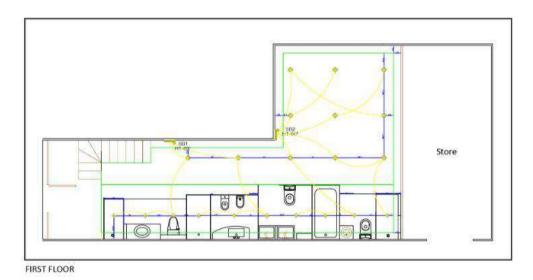

### **ARIHANT TRADERS**

LOCATION:AHMEDNAGAR

PROJECT STATUS: ONGOING

FIRST FLOOR

**GROUND FLOOR** 

#### FIRST FLOOR

ON THIS FLOOR THE REAL
BATHROOM IS BEEN
ARRANGED LIKE HOW THE
WASHROOM WILL BEEN SEEN
LIKE WITHOUT OR WITH
BATHTUBS AUR DIFFERENT
SHOWERS OR DIVIDED
SPACES WITH DRY OR WET
AREA.

#### **GROUND FLOOR**

IT HAS BEEN DESIGNED IN
A WHERE ALL THE
INDIVIDUALS ARE BEEN
PUT LIKE FAUCETS
SHOWERS BASIN AND
OTHER REQUIRED
MATERIALS IN
WASHROOM ARE
ARRANGED IN
PRESENTABLE MANNER