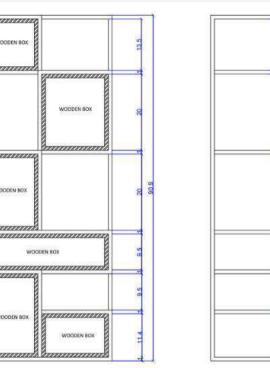

# **ARIHANT TRADERS**

**BACK PANEL** 

| 72<br>57 15 | 7     | 38.6 | 28    | 37.3 |
|-------------|-------|------|-------|------|
|             |       | 72   |       |      |
| ELEVATION   | 109.8 |      |       | ل ا  |
| 72          |       | 899  | Cabi  | n    |
| PLAN        | 2     | 32.9 | 105.9 | 70,9 |