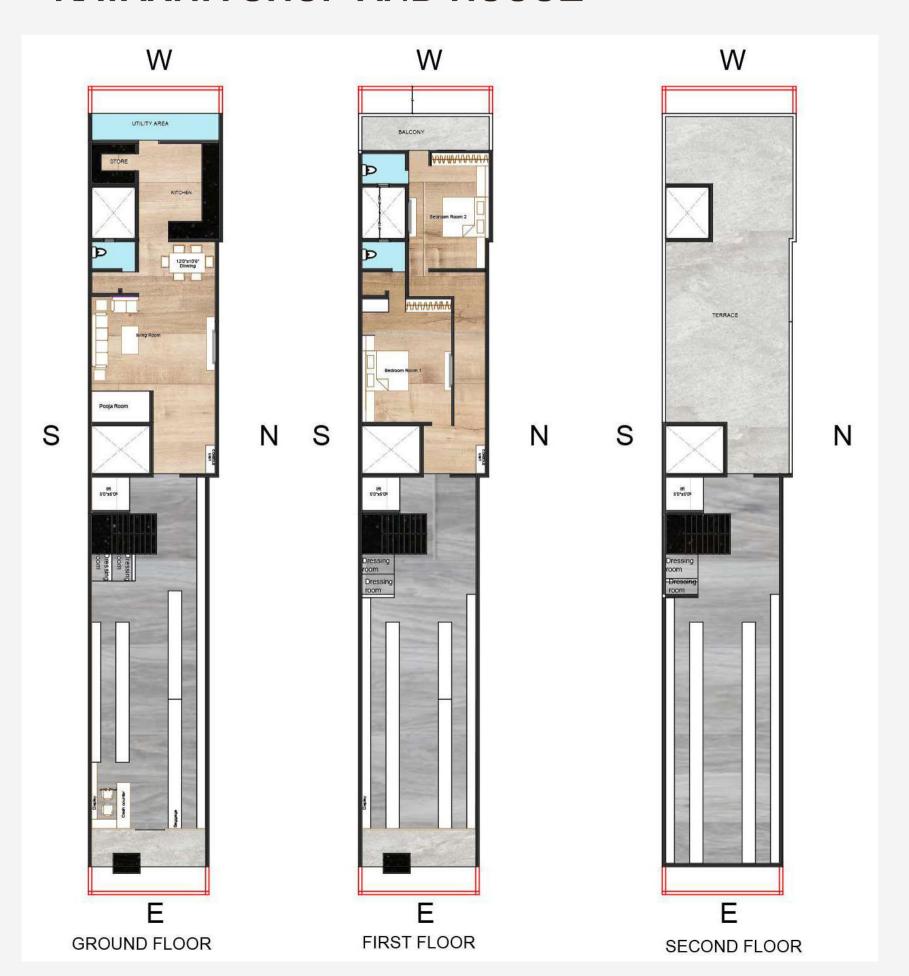

### KATARIYA SHOP AND HOUSE

LOCATION: KADA
PROJECT STATUS: ONGOING

IN THIS PROJECT THEIR HAS
BEEN COMBINATION OF SHOP
AND HOUSE, WHERE THE SHOP
SHOULD BE IN FRONT AND THE
HOUSE SHOULD BE IN
CONNECTING THE SHOP. IN THIS
THE SPATIAL ARRANGEMENTS OF
THE ENTIRE HOUSE HAS BEEN
DONE WITH PROPER
SEGREGATION OF PUBLIC LIKE
LIVING ROOM POOJA AREA
KITCHEN ARE ON THE GROUND
FLOOR CONNECTED WITH THE
DUCT, AND PRIVATE SPACES ARE
ON THE SECOND FLOOR.