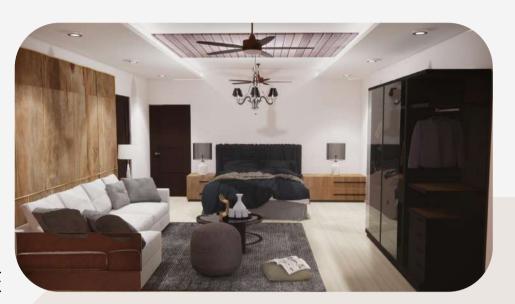

TO DESIGN
THE 3D VIEW
OF THE
BEDROOM
AND TOILET
WHERE THE IT
HAS BEEN
DIFFERENTIATE
D WITH DRY
AND WET AREA
AND THE
ROOM IS BEEN
DESIGNED IN A
LAVISH FORM.