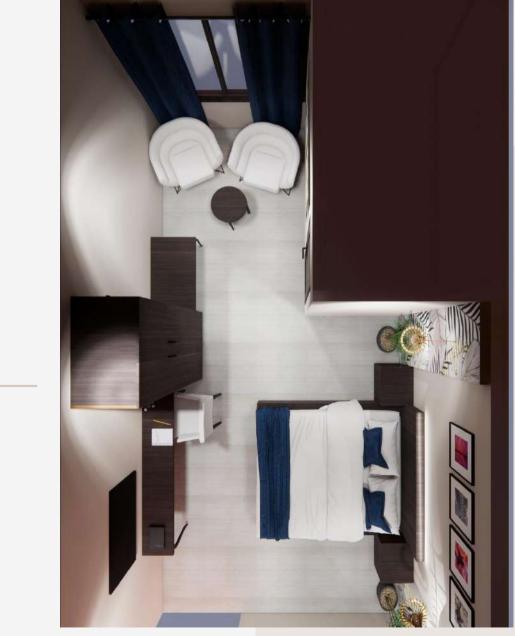

# HOTEL GRAND DARBAR

LOCATION: AHMEDNAGAR PROJECT STATUS: ONGOING

THE ROOMS HAS BEEN DESIGNED IN BOTH MANNER ONE HAS SIDE BACK PANELS AND IN THE MIDDLE FRAMING IS DONE AND THE SECOND ONE WITH FULLY COVERED WITH BACK PANEL WITH FLORAL ART.