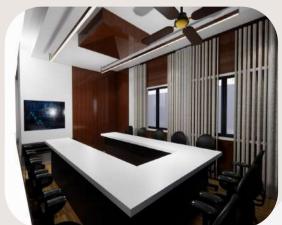

# **CONFERENCE OFFICE**

LOCATION: PUNE

PROJECT STATUS: ONGOING

OPTION I

THE SPACES IS BEEN DIVIDED IN TO AREA ONE CONFERENCE ROOM AND THE OTHER ADMINISTRATIVE DEPARTMENT THE BOTH IS BEEN CONNECTED WITH PANTRY AND CONNECTING SPACE WHERE A WOODEN LOOK IS BEEN IMPLEMENTED BOTH ON WALLS AND CEILING TO GIVE SENSE OF CONTINUTIY