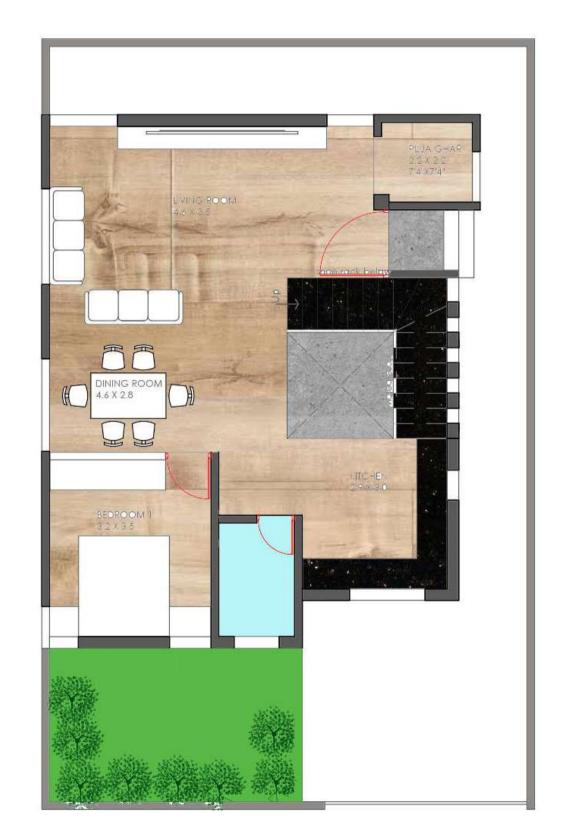

ILDING THERE
WE NEED TO DESIGN THE INTERIOR OF
THE FLAT KEEPING IN THE WITH SPATIAL
SPACES OF PUBLIC, SEMI PUBLIC AND
PRIVATE SPACES

# **ABHAY GANDHI HOUSE**

LOCATION: PUNE

PROJECT STATUS: ONGOING





## **GOVIND PARIKH HOUSE**

LOCATION: PUNE

PROJECT STATUS: COMPLETED

### R.K BHANDARI HOUSE

LOCATION:PUNE PROJECT STATUS: ONGOING









THE MANDIR IS DESIGNED ACCORDING THE HINDU RELIGION WHERE ARCH WITH PILLAR IS BEEN PROVIDED IN THE FRONT WITH JALI WALL AT THE BACK AND SIDE WALL AND INSIDE BELLS HANGING IN DECREASING ORDER GIVE THE EFFECT OF THE TEMPLE

TO DESIGN
THE 3D VIEW
OF THE
BEDROOM
AND TOILET
WHERE THE IT
HAS BEEN
DIFFERENTIATE
D WITH DRY
AND WET AREA
AND THE
ROOM IS BEEN
DESIGNED IN A
LAVISH FORM.







### DHEERAJ FIRODIYA HOUSE

LOCATION:PUNE

PROJECT STATUS: ONGOING





FIRST FLOOR

THE SPATIAL
ARRANGEMENTS OF THE
ENTIRE HOUSE HAS
BEEN DONE WITH
PROPER SEGREGATION
OF PUBLIC, SEMI PUBLIC
AND PRIVATE SPACES.
WHERE A COURTYARD IS
BEEN PROVIDED FOR
JIGHT VENTILATION AND
SPACE.

**GROUND FLOOR** 

# DHEERAJ FIRODIYA HOUSE

LOCATION:PUNE

PROJECT STATUS: ONGOING







GROUND FLOOR SECOND FLOOR

# HOTEL GRAND DARBAR

LOCATION: AHMEDNAGAR PROJECT STATUS: ONGOING



THE ROOMS HAS BEEN DESIGNED IN BOTH MANNER ONE HAS SIDE BACK PANELS AND IN THE MIDDLE FRAMING IS DONE AND THE SECOND ONE WITH FULLY COVERED WITH BACK PANEL WITH FLORAL ART.













# THANKYOU