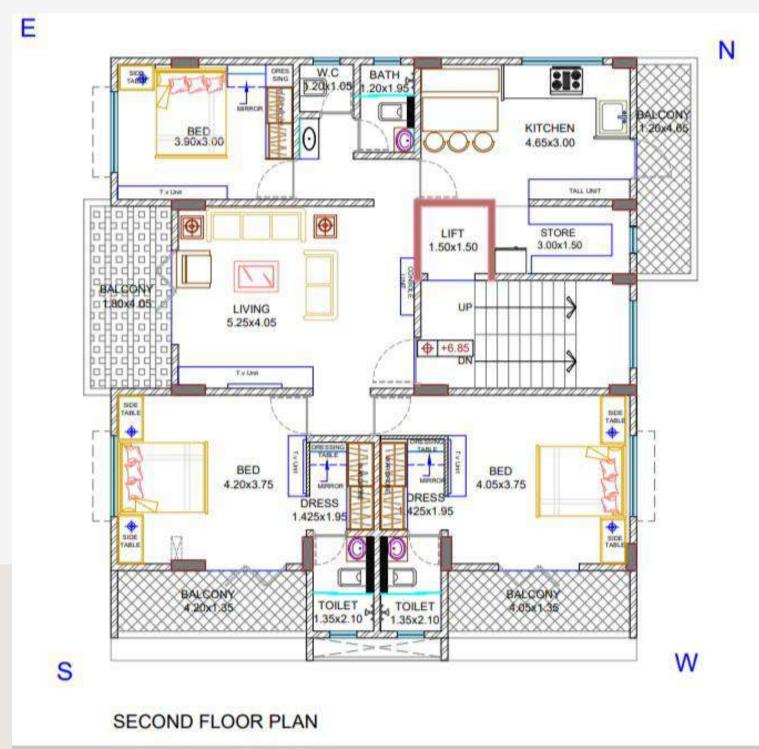

### PAVAN GANDHI HOUSE

LOCATION: SHIRUR, PUNE PROJECT STATUS: ONGOING

ON THE SECOND FLOOR
BEDROOMS AND STUDY AREA IS
BEEN DESIGNED ACCORDING TO
THEIR SPACES AND LIGHT
,VENTILATIONS

SECOND FLOOR