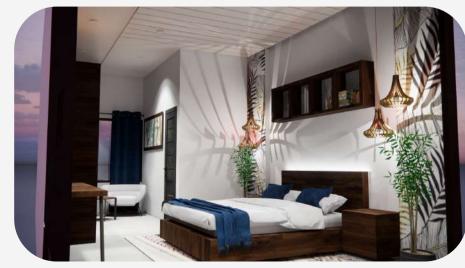

TO DESIGN
THE 3D VIEW
OF THE
BEDROOM
AND TOILET
WHERE THE IT
HAS BEEN
DIFFERENTIATE
D WITH DRY
AND WET AREA
AND THE
ROOM IS BEEN
DESIGNED IN A
LAVISH FORM.