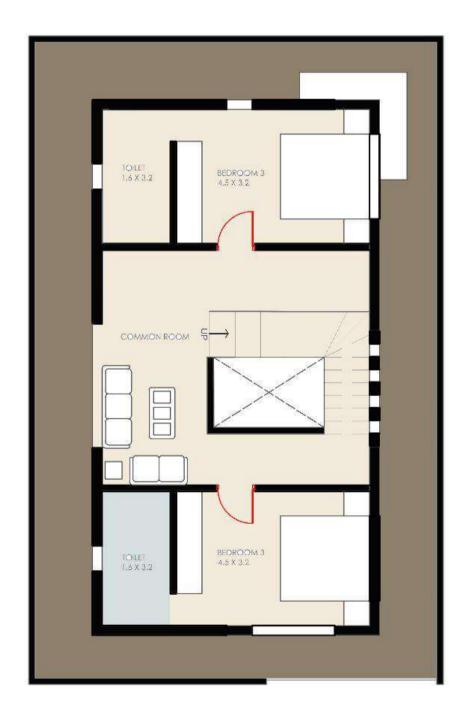

### DHEERAJ FIRODIYA HOUSE

LOCATION:PUNE

PROJECT STATUS: ONGOING

FIRST FLOOR

THE SPATIAL
ARRANGEMENTS OF THE
ENTIRE HOUSE HAS
BEEN DONE WITH
PROPER SEGREGATION
OF PUBLIC, SEMI PUBLIC
AND PRIVATE SPACES.
WHERE A COURTYARD IS
BEEN PROVIDED FOR
JIGHT VENTILATION AND
SPACE.

# DHEERAJ FIRODIYA HOUSE

LOCATION:PUNE

PROJECT STATUS: ONGOING

GROUND FLOOR SECOND FLOOR