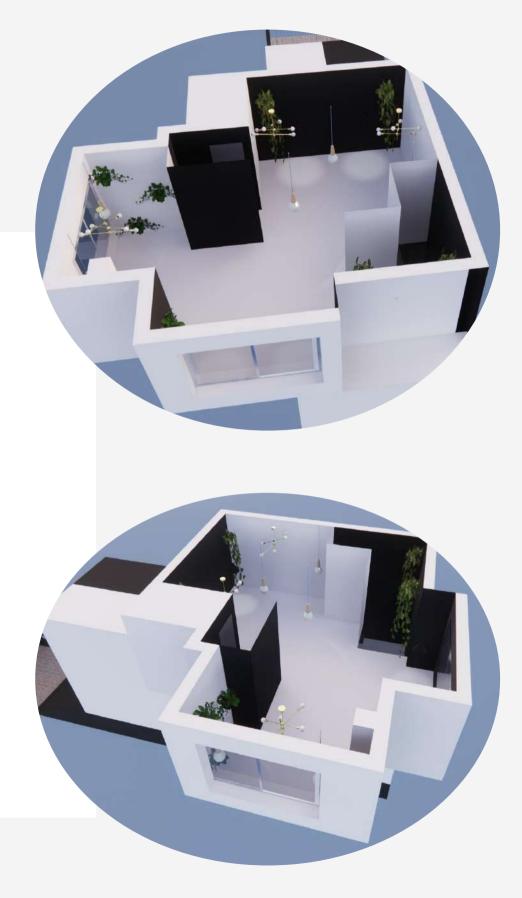

# **EXPRESSO CAFE**

THE CAFE IS BEEN DESIGNED KEEPING IN MIND THE LIGHT OR HAPPINESS AND DARK OR SADNESS THEME WHERE IN THE LIGHT THEME EVERYTHING IS IN BRIGHT LIGHTS AND COLOURS AND IN DARK BLACK IS BEEN IMPLEMENTED ACCORDING TO THE HUMANS EMOTIONS