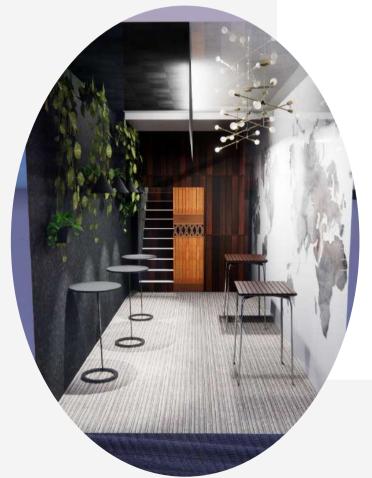

# **EXPRESSO CAFE**

THE CAFE IS BEEN DESIGNED KEEPING IN MIND THE LIGHT OR HAPPINESS AND DARK OR SADNESS THEME WHERE IN THE LIGHT THEME EVERYTHING IS IN BRIGHT LIGHTS AND COLOURS AND IN DARK BLACK IS BEEN IMPLEMENTED ACCORDING TO THE HUMANS EMOTIONS