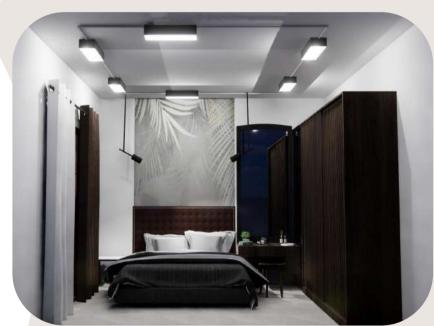

TO DESIGN
THE 3D VIEW
OF THE
BEDROOM
AND TOILET
WHERE THE IT
HAS BEEN
DIFFERENTIATE
D WITH DRY
AND WET AREA
AND THE
ROOM IS BEEN
DESIGNED IN A
LAVISH FORM.