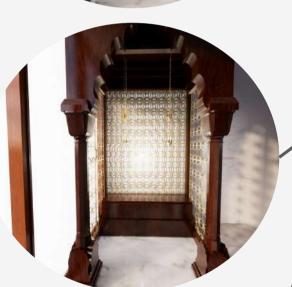

### R.K BHANDARI HOUSE

LOCATION:PUNE PROJECT STATUS: ONGOING

THE MANDIR IS DESIGNED ACCORDING THE HINDU RELIGION WHERE ARCH WITH PILLAR IS BEEN PROVIDED IN THE FRONT WITH JALI WALL AT THE BACK AND SIDE WALL AND INSIDE BELLS HANGING IN DECREASING ORDER GIVE THE EFFECT OF THE TEMPLE