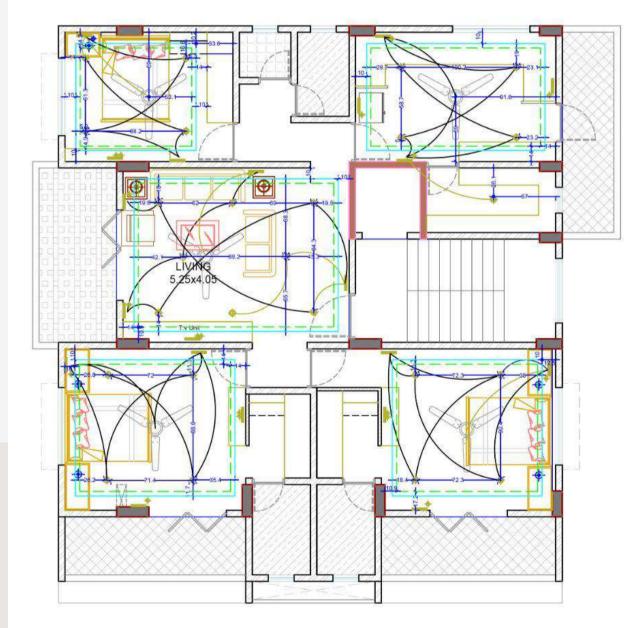

Single Way

Two Way Light

**TOILET DETAILS** 

**TOILET DETAILS** 

**ELECTRICAL LAYOUT** 