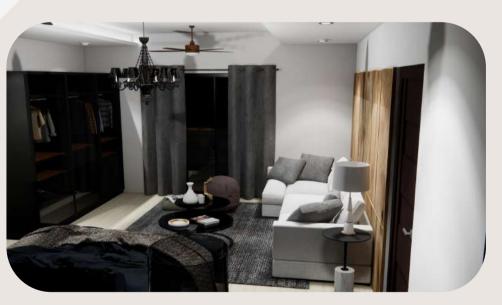

TO DESIGN
THE 3D VIEW
OF THE
BEDROOM
AND TOILET
WHERE THE IT
HAS BEEN
DIFFERENTIATE
D WITH DRY
AND WET AREA
AND THE
ROOM IS BEEN
DESIGNED IN A
LAVISH FORM.