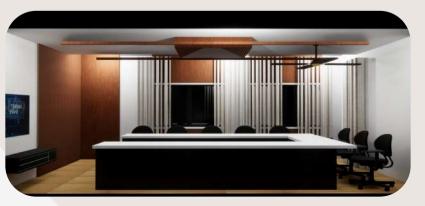

# **CONFERENCE OFFICE**

LOCATION: PUNE

PROJECT STATUS: ONGOING

OPTION I

THE SPACES IS BEEN DIVIDED IN TO AREA ONE CONFERENCE ROOM AND THE OTHER ADMINISTRATIVE DEPARTMENT THE BOTH IS BEEN CONNECTED WITH PANTRY AND CONNECTING SPACE WHERE A WOODEN LOOK IS BEEN IMPLEMENTED BOTH ON WALLS AND CEILING TO GIVE SENSE OF CONTINUTIY