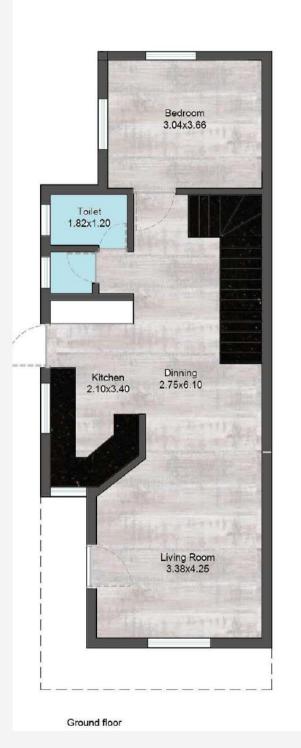

### **ROW HOUSING**

LOCATION: AHMEDNAGAR
BUILT-UP AREA: 48.53 SQM
PROJECT STATUS: ONGOING

TO DESIGN ROW HOUSING OF 12 UNITS OF 2 FLOORS GROUND FLOOR AND FIRST FLOOR