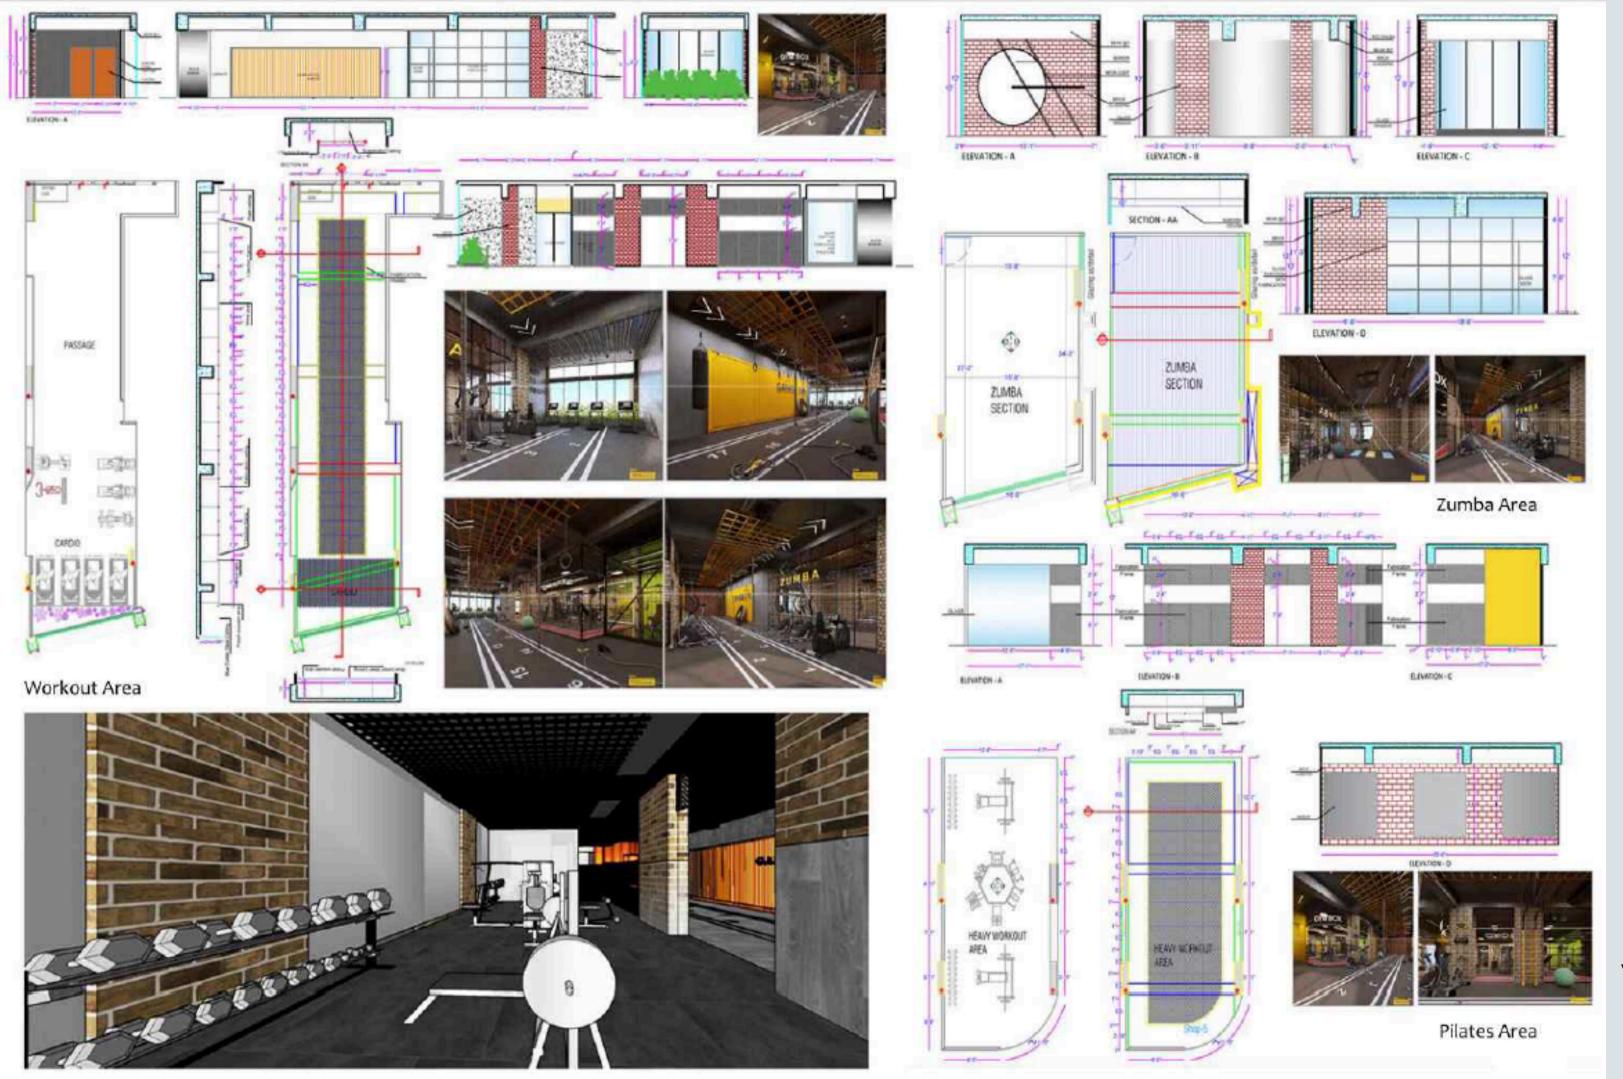

## ABOUT ME

I am an energetic and proactive design professional with over 3 years of experience. I adapt quickly to new challenges and am passionate about acquiring new skills. My career-oriented approach ensures I handle complex projects responsibly, delivering high-quality results on time. In previous roles, I have been both a dedicated team member and a leader, effectively motivating my team to meet deadlines and achieve project milestones. My proactive, self-motivated attitude drives my continuous professional growth and commitment to delivering exceptional results.





Working and 3D designs





Working drawings



## Dough Re Mi - Mrs. Ruchi Naik @ Orchid Sky, South Bopal NAMES AND ADDRESS OF demont 3 SECTION AA SECTION CC SECTION BB















## Ε S











## Thank You